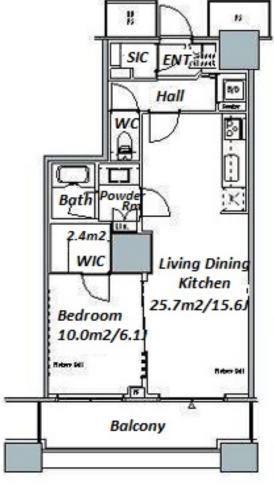

Transaction Type: Intermediate Agent Fee: 1 month + tax

Website: www.houserep-tokyo.com

| Lease Conditions      |                                                                                                                                                                                                      |                          |            |
|-----------------------|------------------------------------------------------------------------------------------------------------------------------------------------------------------------------------------------------|--------------------------|------------|
| LAYOUT                | 1 BR                                                                                                                                                                                                 |                          |            |
| SIZE                  | 54.21 m <sup>2</sup> /583.51 ft <sup>2</sup>                                                                                                                                                         |                          |            |
| RENT                  | JPY 210,000 / month                                                                                                                                                                                  |                          |            |
| <b>Management Fee</b> | JPY15,000/month                                                                                                                                                                                      |                          |            |
| Deposit               | 2 months                                                                                                                                                                                             | Key Money                | -          |
| Lease Term            | Standard lease for 24 months                                                                                                                                                                         |                          |            |
| Available             | End, Jul, 2024                                                                                                                                                                                       |                          |            |
| Renewal Fee           | 1 month                                                                                                                                                                                              |                          |            |
| Agent Fee             | 1 month + tax                                                                                                                                                                                        |                          |            |
| Other Info            | No Key Money / Free rent / Auto lock / Air-Con /<br>Separated Toilet / Balcony / Internet Included /<br>Penalty Fee for Early Cancellation / Musical<br>Instrument Negotiable / Bathroom dryer / WIC |                          |            |
| Building Information  |                                                                                                                                                                                                      |                          |            |
| Completion            | Jan, 2008                                                                                                                                                                                            | Earthquake<br>Resistance | New        |
| Structure             | RC, 58 floors above and 2 basement floors                                                                                                                                                            |                          |            |
| Car Parking           | $JPY30,800 \sim 37,700 + tax / month$                                                                                                                                                                |                          |            |
| Bicycle Parking       | for 2 spaces ( Included )                                                                                                                                                                            |                          |            |
| Music<br>Instrument   | Negotiable                                                                                                                                                                                           | Pet                      | Negotiable |