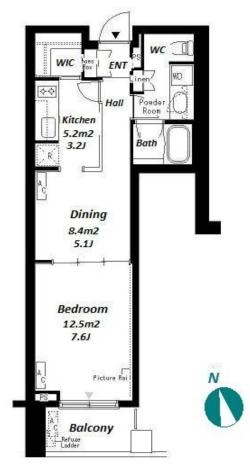

\*The actual Layout & Size may differ slightly from this floor plans & pictures

+81 (0)3 6427 5860 inquiry@houserep-tokyo.com Transaction Type: Intermediate Agent Fee: 1 month + tax

Website: www.houserep-tokyo.com

| Lease Conditions      |                                                                                                                                                                                                                                                                    |                          |         |
|-----------------------|--------------------------------------------------------------------------------------------------------------------------------------------------------------------------------------------------------------------------------------------------------------------|--------------------------|---------|
| LAYOUT                | 1 BR                                                                                                                                                                                                                                                               |                          |         |
| SIZE                  | 40.76 m <sup>2</sup> /438.73 ft <sup>2</sup>                                                                                                                                                                                                                       |                          |         |
| RENT                  | JPY 207,000 / month                                                                                                                                                                                                                                                |                          |         |
| <b>Management Fee</b> | JPY15,000/month                                                                                                                                                                                                                                                    |                          |         |
| Deposit               | 1 month                                                                                                                                                                                                                                                            | Key Money                | -       |
| Lease Term            | Standard lease for 24 months                                                                                                                                                                                                                                       |                          |         |
| Available             | Now                                                                                                                                                                                                                                                                |                          |         |
| Renewal Fee           | 1 month                                                                                                                                                                                                                                                            |                          |         |
| Agent Fee             | 1 month + tax                                                                                                                                                                                                                                                      |                          |         |
| Other Info            | Key Replacement Fee: JPY20,000 Tax not included / Guarantor Company: TBC / No Key Money / Free rent / Auto lock / Renovated / Air-Con / Separated Toilet / Balcony / Penalty Fee for Early Cancellation / Musical Instrument Negotiable / CS/CATV / Flooring / WIC |                          |         |
| Building Information  |                                                                                                                                                                                                                                                                    |                          |         |
| Completion            | Sep, 2006                                                                                                                                                                                                                                                          | Earthquake<br>Resistance | New     |
| Structure             | RC, 10 story                                                                                                                                                                                                                                                       |                          |         |
| Car Parking           | TBC                                                                                                                                                                                                                                                                |                          |         |
| Bicycle Parking       | for 1 space ( Included )                                                                                                                                                                                                                                           |                          |         |
| Music<br>Instrument   | Negotiable                                                                                                                                                                                                                                                         | Pet                      | Allowed |