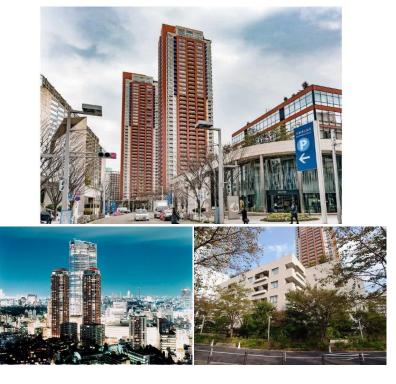

|                  | FOR RENT                           | ENT Property ID No. :132433 |          |      | HOUSEREP TOKYO INC. Website : www.houserep-tokyo.com                                 |  |  |
|------------------|------------------------------------|-----------------------------|----------|------|--------------------------------------------------------------------------------------|--|--|
| Property<br>Name | ROPPONGI HILLS RESIDENCE           |                             | Unit No. | ТҮРЕ | Ropponngi Station on Hibiya Line (5 min)                                             |  |  |
|                  |                                    |                             | B3208    | Apt. | Ropponngi Station on Oedo Line (9 min)<br>Azabujuban Station on Namboku Line (9 min) |  |  |
| Address          | 6-12-1, Roppongi, Minato-Ku, Tokyo |                             |          |      | Azabujuban Station on Oedo Line (9 min)                                              |  |  |
|                  |                                    |                             |          |      |                                                                                      |  |  |

## Luxury Tower Residence in Roppongi, Tokyo

| *The actual Layout & Size may differ slightly from this floor plans & pictures. |  |
|---------------------------------------------------------------------------------|--|
|---------------------------------------------------------------------------------|--|

## **Building Information** Earthquake Completion Apr, 2003 New Resistance Structure RC, 43 floors above and 2 basement floors **Car Parking** JPY50,000 ~ 100,000/ month Bicycle Parking TBC Music Negotiable Pet Instrument Motorcycle Parking (TBC) / Gym (JPY15,000/ month) / Within 20 min walk to Roppongi / Near Facilities Large Parks / pool / Concierge / Elevator / Security / Close to Station / High-rise