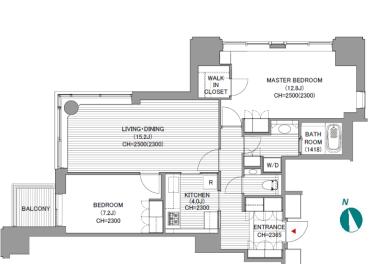

## Luxury Tower Residence in Roppongi, Tokyo

| *The actual Layout & Size may differ slightly from this floor plans & pictures. |  |
|---------------------------------------------------------------------------------|--|
|---------------------------------------------------------------------------------|--|

Transaction Type : Intermediate Agent Fee : 1 month + tax

Website : www.houserep-tokyo.com

| Lease Conditions |                                                                                                                                                                                                    |           |   |  |  |  |  |
|------------------|----------------------------------------------------------------------------------------------------------------------------------------------------------------------------------------------------|-----------|---|--|--|--|--|
| LAYOUT           | 2 BR                                                                                                                                                                                               |           |   |  |  |  |  |
| SIZE             | 90.13 m²/970.15 ft²                                                                                                                                                                                |           |   |  |  |  |  |
| RENT             | JPY 910,000 / month                                                                                                                                                                                |           |   |  |  |  |  |
| Management Fee   | -                                                                                                                                                                                                  |           |   |  |  |  |  |
| Deposit          | 4 months                                                                                                                                                                                           | Key Money | - |  |  |  |  |
| Lease Term       | Fixed term lease                                                                                                                                                                                   |           |   |  |  |  |  |
| Available        | End, Sep, 2024                                                                                                                                                                                     |           |   |  |  |  |  |
| Renewal Fee      | -                                                                                                                                                                                                  |           |   |  |  |  |  |
| Agent Fee        | 1 month + tax                                                                                                                                                                                      |           |   |  |  |  |  |
| Other Info       | Guarantor Company : TBC / No Key Money / Auto<br>lock / Fridge / Air-Con / Separated Toilet / Balcony<br>/ Penalty Fee for Early Cancellation / Nice Views /<br>Washer / Dryer / Dishwasher / Oven |           |   |  |  |  |  |