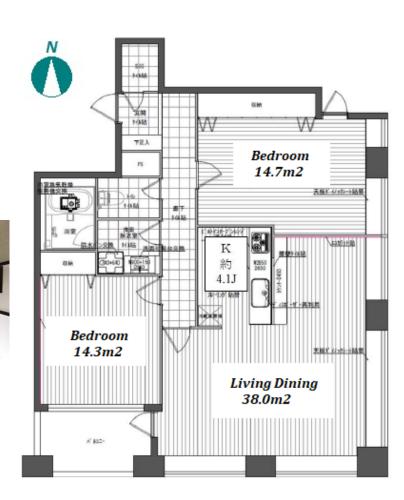

## Cozy Apartment in Azabujuban, near "Roppongi Hills" & "Tokyo Tower"

\*The actual Layout & Size may differ slightly from this floor plans & pictures.

#301, 1-4-15, Hiroo, Shibuya-ku, Tokyo 150-0012, Japan +81 (0)3 6427 5860 inquiry@houserep-tokyo.com

Transaction Type: Intermediate Agent Fee: 1 month + tax

Website: www.houserep-tokyo.com

| Lease Conditions     |                                                                                                                                                                                                                                  |
|----------------------|----------------------------------------------------------------------------------------------------------------------------------------------------------------------------------------------------------------------------------|
| LAYOUT               | 2 BR                                                                                                                                                                                                                             |
| SIZE                 | 100.99 m²/1087.04 ft²                                                                                                                                                                                                            |
| RENT                 | JPY 630,000 / month                                                                                                                                                                                                              |
| Management Fee       | JPY15,000/month                                                                                                                                                                                                                  |
| Deposit              | 2 months Key Money 1 month                                                                                                                                                                                                       |
| Lease Term           | Fixed term lease for 24 months                                                                                                                                                                                                   |
| Available            | Negotiable                                                                                                                                                                                                                       |
| Renewal Fee          | -                                                                                                                                                                                                                                |
| Agent Fee            | 1 month + tax                                                                                                                                                                                                                    |
| Other Info           | Key Replacement Fee : JPY36,000 Tax not included / Guarantor Company : TBC / Auto lock / Air-Con / Separated Toilet / Balcony / Internet (Extra Charge) / SOHO Allowed / Penalty Fee for Early Cancellation / CS/CATV / Flooring |
| Building Information |                                                                                                                                                                                                                                  |
| Completion           | Jan, 2003 Earthquake Resistance New                                                                                                                                                                                              |
| Structure            | RC, 25 story                                                                                                                                                                                                                     |
| Car Parking          | JPY50,000 + tax / month                                                                                                                                                                                                          |
| Bicycle Parking      | TBC                                                                                                                                                                                                                              |
| Music<br>Instrument  | - Pet -                                                                                                                                                                                                                          |
|                      | Motorcycle Parking (TBC) / Gym (( Included )) /                                                                                                                                                                                  |