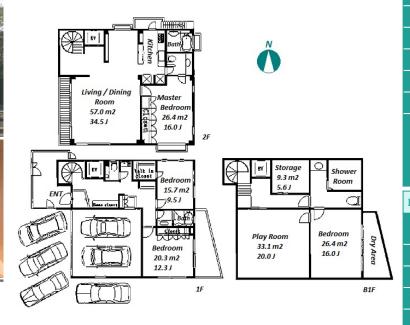

## Stylish House in Denenchofu, 3min. Walk to Station

4 BR+F **LAYOUT** 330.66 m<sup>2</sup>/3559.19 ft<sup>2</sup> SIZE JPY 1,350,000 / month **RENT Management Fee Deposit** 4 months **Key Money** Lease Term Standard lease for 24 months Available Mid, Nov, 2024 Renewal Fee **Agent Fee** 1 month + taxGuarantor Company: TBC / No Key Money / Fridge / Air-Con / Separated Toilet / Balcony / Loft/Maisonnette / Other Info Penalty Fee for Early Cancellation / Musical Instrument Negotiable / 2+ bathrooms / Flooring / Washer / Dryer / Dishwasher / Large Dog Friendly / 2 Toilets **Building Information Earthquake** Dec, 2006 Completion New Resistance Structure RC. Wooden, 2 floors above and 1 basement floors

**Car Parking** for 4 spaces (Included) **Bicycle Parking** TBC Music Negotiable Pet Instrument Motorcycle Parking (TBC) / Trunk Room (TBC) /

House / Near Large Parks / Elevator / Close to **Facilities** Station

\*The actual Layout & Size may differ slightly from this floor plans & pictures.

#301, 1-4-15, Hiroo, Shibuya-ku, Tokyo 150-0012, Japan +81 (0)3 6427 5860 inquiry@houserep-tokyo.com

Transaction Type: Intermediate Agent Fee: 1 month + tax