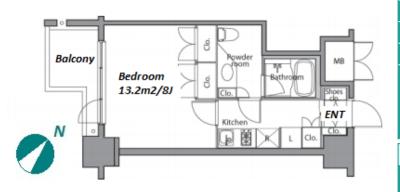

Cozy Apt. in Roppongi, near "Azabujuban" & "Tokyo Tower"

| Lease Conditions |                                                                                                                                                                                                                          |           |         |
|------------------|--------------------------------------------------------------------------------------------------------------------------------------------------------------------------------------------------------------------------|-----------|---------|
| LAYOUT           | Studio                                                                                                                                                                                                                   |           |         |
| SIZE             | 28.52 m <sup>2</sup> /306.98 ft <sup>2</sup>                                                                                                                                                                             |           |         |
| RENT             | JPY 146,000 / month                                                                                                                                                                                                      |           |         |
| Management Fee   | JPY10,000/month                                                                                                                                                                                                          |           |         |
| Deposit          | 2 months                                                                                                                                                                                                                 | Key Money | 1 month |
| Lease Term       | Fixed term lease for 24 months                                                                                                                                                                                           |           |         |
| Available        | End, May, 2024                                                                                                                                                                                                           |           |         |
| Renewal Fee      | -                                                                                                                                                                                                                        |           |         |
| Agent Fee        | 1 month + tax                                                                                                                                                                                                            |           |         |
| Other Info       | Key Replacement Fee : JPY30,000 Tax not included / Guarantor Company : TBC / Auto lock / Air-Con / Separated Toilet / Balcony / Internet (Extra Charge) / Penalty Fee for Early Cancellation / Flooring / Bathroom dryer |           |         |

\*The actual Layout & Size may differ slightly from this floor plans & pictures.

inquiry@houserep-tokyo.com

+81 (0)3 6427 5860

 $\label{eq:Transaction} Type: Intermediate \\ Agent Fee: 1 month + tax$ 

Website: www.houserep-tokyo.com