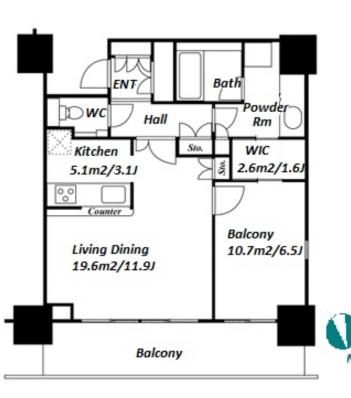

Transaction Type : Intermediate Agent Fee : 1 month + tax

Website : www.houserep-tokyo.com

| Lease Conditions     |                                                                                                                                                       |                                       |         |  |  |  |  |  |
|----------------------|-------------------------------------------------------------------------------------------------------------------------------------------------------|---------------------------------------|---------|--|--|--|--|--|
| LAYOUT               | 1 BR                                                                                                                                                  |                                       |         |  |  |  |  |  |
| SIZE                 | 56.91 m²/612.57 ft²                                                                                                                                   |                                       |         |  |  |  |  |  |
| RENT                 | JPY 263,000 / month                                                                                                                                   |                                       |         |  |  |  |  |  |
| Management Fee       | JPY15,000/month                                                                                                                                       |                                       |         |  |  |  |  |  |
| Deposit              | 2 months Key Money -                                                                                                                                  |                                       | -       |  |  |  |  |  |
| Lease Term           | Fixed term lease for 24 months                                                                                                                        |                                       |         |  |  |  |  |  |
| Available            | Now                                                                                                                                                   |                                       |         |  |  |  |  |  |
| Renewal Fee          | -                                                                                                                                                     |                                       |         |  |  |  |  |  |
| Agent Fee            | 1 month + tax                                                                                                                                         |                                       |         |  |  |  |  |  |
| Other Info           | Separated Toile<br>Cancellation / M                                                                                                                   | lock / Air-Con /<br>lty Fee for Early |         |  |  |  |  |  |
| Building Information |                                                                                                                                                       |                                       |         |  |  |  |  |  |
| Completion           | Feb, 2007                                                                                                                                             | Earthquake<br>Resistance              | New     |  |  |  |  |  |
| Structure            | RC, 27 floors above and 1 basement floors                                                                                                             |                                       |         |  |  |  |  |  |
| Car Parking          | JPY37,000 + tax / month                                                                                                                               |                                       |         |  |  |  |  |  |
| Bicycle Parking      | ТВС                                                                                                                                                   |                                       |         |  |  |  |  |  |
| Music<br>Instrument  | Negotiable                                                                                                                                            | Pet                                   | Allowed |  |  |  |  |  |
| Facilities           | Within 20 min to Tokyo station by car / Near Large<br>Parks / Front desk / Concierge / Delivery box /<br>Elevator / Sky lounge / Security / High-rise |                                       |         |  |  |  |  |  |
| Remarks              |                                                                                                                                                       |                                       |         |  |  |  |  |  |