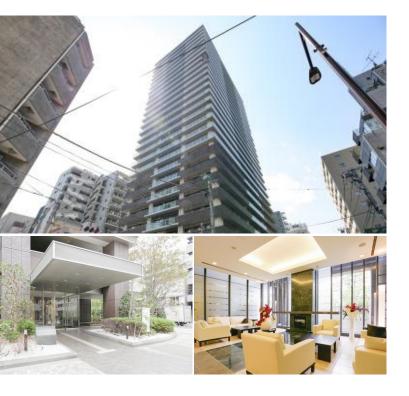

|          | FOR RENT Property ID No. :132021 |       |          |      |        | HOUSEREP TOKYO INC. Website : www.houserep-tokyo.com                                       |  |
|----------|----------------------------------|-------|----------|------|--------|--------------------------------------------------------------------------------------------|--|
| Property | LIETO COURT ARX TOWER            |       | Unit No. | ТҮРЕ |        | Shinntomichou Station on Hibiya Line (6 min)<br>Hacchoubori Station on Hibiya Line (8 min) |  |
| Name     |                                  |       | 601      | Apt. | Access |                                                                                            |  |
| Address  | 3-8-1, Minato, Chuo-Ku, T        | `okyo |          |      |        | Tsukiji Station on Yurakucho Line (9 min)                                                  |  |
|          |                                  |       |          |      |        |                                                                                            |  |

Transaction Type : Intermediate Agent Fee : 1 month + tax

Website : www.houserep-tokyo.com

| Lease Conditions     |                                                                                                                                                       |                                       |         |  |  |  |  |  |
|----------------------|-------------------------------------------------------------------------------------------------------------------------------------------------------|---------------------------------------|---------|--|--|--|--|--|
| LAYOUT               | 1 BR                                                                                                                                                  |                                       |         |  |  |  |  |  |
| SIZE                 | 56.91 m²/612.57 ft²                                                                                                                                   |                                       |         |  |  |  |  |  |
| RENT                 | JPY 263,000 / month                                                                                                                                   |                                       |         |  |  |  |  |  |
| Management Fee       | JPY15,000/month                                                                                                                                       |                                       |         |  |  |  |  |  |
| Deposit              | 2 months Key Money -                                                                                                                                  |                                       | -       |  |  |  |  |  |
| Lease Term           | Fixed term lease for 24 months                                                                                                                        |                                       |         |  |  |  |  |  |
| Available            | Now                                                                                                                                                   |                                       |         |  |  |  |  |  |
| Renewal Fee          | -                                                                                                                                                     |                                       |         |  |  |  |  |  |
| Agent Fee            | 1 month + tax                                                                                                                                         |                                       |         |  |  |  |  |  |
| Other Info           | Separated Toile<br>Cancellation / M                                                                                                                   | lock / Air-Con /<br>lty Fee for Early |         |  |  |  |  |  |
| Building Information |                                                                                                                                                       |                                       |         |  |  |  |  |  |
| Completion           | Feb, 2007                                                                                                                                             | Earthquake<br>Resistance              | New     |  |  |  |  |  |
| Structure            | RC, 27 floors above and 1 basement floors                                                                                                             |                                       |         |  |  |  |  |  |
| Car Parking          | JPY37,000 + tax / month                                                                                                                               |                                       |         |  |  |  |  |  |
| Bicycle Parking      | ТВС                                                                                                                                                   |                                       |         |  |  |  |  |  |
| Music<br>Instrument  | Negotiable                                                                                                                                            | Pet                                   | Allowed |  |  |  |  |  |
| Facilities           | Within 20 min to Tokyo station by car / Near Large<br>Parks / Front desk / Concierge / Delivery box /<br>Elevator / Sky lounge / Security / High-rise |                                       |         |  |  |  |  |  |
| Remarks              |                                                                                                                                                       |                                       |         |  |  |  |  |  |