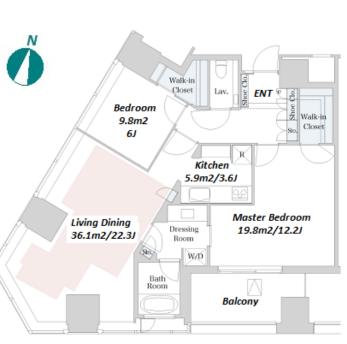

Luxury High Rise Residence in Nishi-Shinjuku, in front of Central Park

| LAYOUT               | 2 BR                                                                                                                                                                                                                                                                 |            |     |  |  |  |
|----------------------|----------------------------------------------------------------------------------------------------------------------------------------------------------------------------------------------------------------------------------------------------------------------|------------|-----|--|--|--|
| SIZE                 | 102.14 m <sup>2</sup> /1099.42 ft <sup>2</sup>                                                                                                                                                                                                                       |            |     |  |  |  |
| RENT                 | JPY 690,000 / month                                                                                                                                                                                                                                                  |            |     |  |  |  |
| Management Fee       | -                                                                                                                                                                                                                                                                    |            |     |  |  |  |
| Deposit              | 2 months                                                                                                                                                                                                                                                             | Key Money  | -   |  |  |  |
| Lease Term           | Fixed term lease for 36 months                                                                                                                                                                                                                                       |            |     |  |  |  |
| Available            | Now                                                                                                                                                                                                                                                                  |            |     |  |  |  |
| Renewal Fee          | -                                                                                                                                                                                                                                                                    |            |     |  |  |  |
| Agent Fee            | 1 month + tax                                                                                                                                                                                                                                                        |            |     |  |  |  |
| Other Info           | er Info Depreciation : 1 month / Guarantor Company : TB<br>Key Money / Free rent / Auto lock / Air-Con / Sep<br>Toilet / Balcony / Internet Included / Penalty Fee f<br>Early Cancellation / Flooring / Floor Heating / IH a<br>/ Bathroom dryer / WIC / Corner Unit |            |     |  |  |  |
| Building Information |                                                                                                                                                                                                                                                                      |            |     |  |  |  |
| Completion           | Feb, 2010                                                                                                                                                                                                                                                            | Earthquake | New |  |  |  |