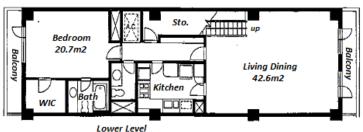

Renewal Fee

Remarks

3 BR

4 months

Early, Mar, 2024

163.66 m<sup>2</sup>/1761.62 ft<sup>2</sup>

Fixed term lease for 24 months

JPY 800,000 / month

## Vintage rental apt. w/ gym & pool, in Roppongi / Azabujuban area

\*The actual Layout & Size may differ slightly from this floor plans & pictures.

#301, 1-4-15, Hiroo, Shibuya-ku, Tokyo 150-0012, Japan +81 (0)3 6427 5860 inquiry@houserep-tokyo.com