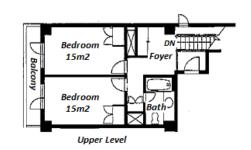

Renewal Fee

Remarks

3 BR

4 months

Early, Mar, 2024

163.66 m<sup>2</sup>/1761.62 ft<sup>2</sup>

Fixed term lease for 24 months

JPY 800,000 / month

## Vintage rental apt. w/ gym & pool, in Roppongi / Azabujuban area

\*The actual Layout & Size may differ slightly from this floor plans & pictures.

#301, 1-4-15, Hiroo, Shibuya-ku, Tokyo 150-0012, Japan +81 (0)3 6427 5860 inquiry@houserep-tokyo.com