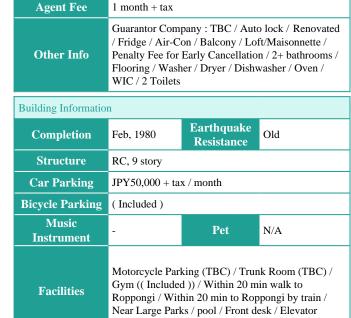

 $\label{thm:continuous} Transaction \ Type: Intermediate \\ Agent \ Fee: 1 \ month + tax$ 

Website: www.houserep-tokyo.com

Renters Insuarance : Required / JPY.33,000+tax/month of fixed hot water charge General utility charges  $*2024/4{\sim}JPY42,000+tax/month$  / Exercise room/Swimming Pool