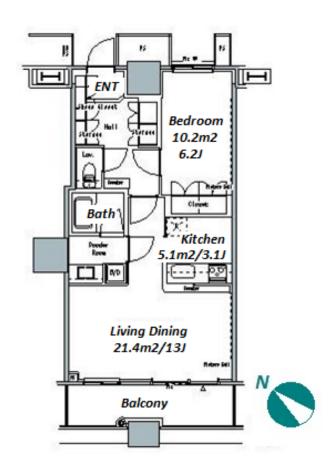

Website: www.houserep-tokyo.com

| Lease Conditions     |                                                                                                                             |                          |            |
|----------------------|-----------------------------------------------------------------------------------------------------------------------------|--------------------------|------------|
| LAYOUT               | 1 BR                                                                                                                        |                          |            |
| SIZE                 | 55.77 m <sup>2</sup> /600.3 ft <sup>2</sup>                                                                                 |                          |            |
| RENT                 | JPY 235,000 / month                                                                                                         |                          |            |
| Management Fee       | JPY15,000/month                                                                                                             |                          |            |
| Deposit              | 2 months                                                                                                                    | Key Money                | 1 month    |
| Lease Term           | Standard lease for 24 months                                                                                                |                          |            |
| Available            | End, Aug, 2024                                                                                                              |                          |            |
| Renewal Fee          | 1 month                                                                                                                     |                          |            |
| Agent Fee            | 1 month + tax                                                                                                               |                          |            |
| Other Info           | Auto lock / Air-Con / Separated Toilet / Balcony /<br>Internet Included / Musical Instrument Negotiable /<br>Bathroom dryer |                          |            |
| Building Information |                                                                                                                             |                          |            |
| Completion           | Jan, 2008                                                                                                                   | Earthquake<br>Resistance | New        |
| Structure            | RC, 58 floors above and 2 basement floors                                                                                   |                          |            |
| Car Parking          | JPY30,800 ~ 37,700 + tax / month                                                                                            |                          |            |
| Bicycle Parking      | for 2 spaces ( Included )                                                                                                   |                          |            |
| Music<br>Instrument  | Negotiable                                                                                                                  | Pet                      | Negotiable |