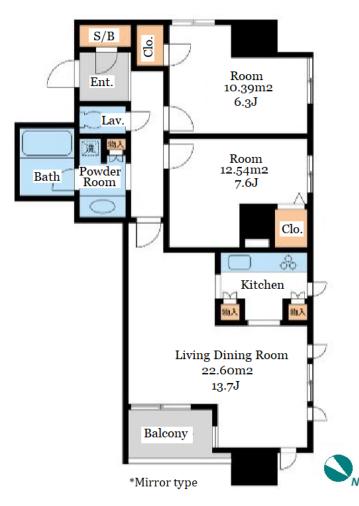

Transaction Type: Intermediate Agent Fee: 1 month + tax

Website: www.houserep-tokyo.com

| Lease Conditions     |                                                                                                                                                                         |           |         |  |
|----------------------|-------------------------------------------------------------------------------------------------------------------------------------------------------------------------|-----------|---------|--|
| LAYOUT               | 2 BR                                                                                                                                                                    |           |         |  |
| SIZE                 | 69.28 m <sup>2</sup> /745.72 ft <sup>2</sup>                                                                                                                            |           |         |  |
| RENT                 | JPY 270,000 / month                                                                                                                                                     |           |         |  |
| Management Fee       | JPY15,000/month                                                                                                                                                         |           |         |  |
| Deposit              | 2 months                                                                                                                                                                | Key Money | 1 month |  |
| Lease Term           | Standard lease for 24 months                                                                                                                                            |           |         |  |
| Available            | Now                                                                                                                                                                     |           |         |  |
| Renewal Fee          | 1 month                                                                                                                                                                 |           |         |  |
| Agent Fee            | 1 month + tax                                                                                                                                                           |           |         |  |
| Other Info           | Key Replacement Fee : JPY15,000 Tax not included / Guarantor Company : TBC / Auto lock / Air-Con / Separated Toilet / Balcony / Flooring / Bathroom dryer / Corner Unit |           |         |  |
| Building Information |                                                                                                                                                                         |           |         |  |