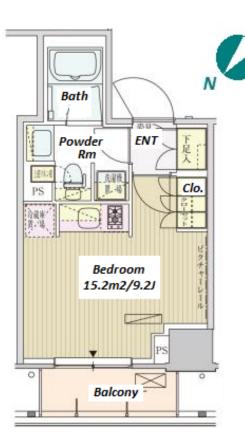

## Stylish Apartment in Akasaka

\*The actual Layout & Size may differ slightly from this floor plans & pictures

Transaction Type : Intermediate Agent Fee: 1 month + tax

Website : www.houserep-tokyo.com

Studio LAYOUT SIZE 25.06 m<sup>2</sup>/269.74 ft<sup>2</sup> JPY 146,000 / month **RENT** Management Fee JPY10,000/month Deposit 2 months **Key Money** 1 month Lease Term Standard lease for 24 months Available Now **Renewal Fee** 1 month **Agent Fee** 1 month + taxKey Replacement Fee : JPY20,000 Tax not included / Auto lock / Air-Con / Separated Toilet / **Other Info** Balcony / Penalty Fee for Early Cancellation / CS/CATV / Flooring / Bathroom dryer **Building Information** Earthquake Jan, 2015 New Completion Resistance Structure RC, 13 story **Car Parking** N/A **Bicycle Parking** (Included) Music Pet Allowed Instrument Motorcycle Parking (extra charge) / Delivery box / Facilities Elevator / Close to Station