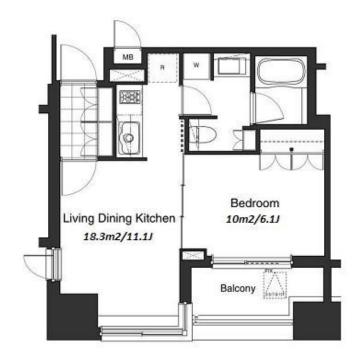

Roppongi / Within 20 min to Roppongi by train / Within 20 min to Tokyo station by car / Near Large Parks / Delivery box / Elevator

\*The actual Layout & Size may differ slightly from this floor plans & pictures