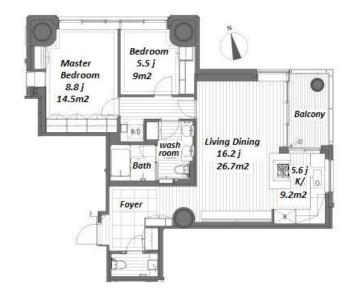

## Luxury Tower Residence in Roppongi, Tokyo

6-12-1, Roppongi, Minato-Ku, Tokyo

2 BR **LAYOUT** 94.09 m<sup>2</sup>/1012.77 ft<sup>2</sup> SIZE **RENT** JPY 1,050,000 / month **Management Fee Key Money Deposit** 4 months **Lease Term** Fixed term lease for 36 months Available End, Sep, 2024 Renewal Fee **Agent Fee** 1 month + taxGuarantor Company: TBC / No Key Money / Auto lock / Fridge / Air-Con / Separated Toilet / Balcony Other Info / Penalty Fee for Early Cancellation / BBQ place / Garden/Terrace / Roof Balcony / Washer / Dryer / **Building Information** Earthquake Apr, 2003 Completion RC. 43 floors above and 2 basement floors Structure TBC **Car Parking** Bicycle Parking TBC