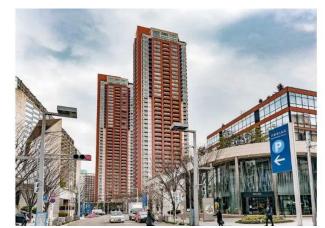

## Luxury Tower Residence in Roppongi, Tokyo

6-12-1, Roppongi, Minato-Ku, Tokyo

2 BR **LAYOUT** 94.09 m<sup>2</sup>/1012.77 ft<sup>2</sup> SIZE **RENT** JPY 1,050,000 / month **Management Fee Key Money Deposit** 4 months **Lease Term** Fixed term lease for 36 months Available End, Sep, 2024 Renewal Fee **Agent Fee** 1 month + taxGuarantor Company: TBC / No Key Money / Auto lock / Fridge / Air-Con / Separated Toilet / Balcony Other Info / Penalty Fee for Early Cancellation / BBQ place / Garden/Terrace / Roof Balcony / Washer / Dryer / **Building Information** Earthquake Apr, 2003 Completion RC. 43 floors above and 2 basement floors Structure TBC **Car Parking** Bicycle Parking TBC