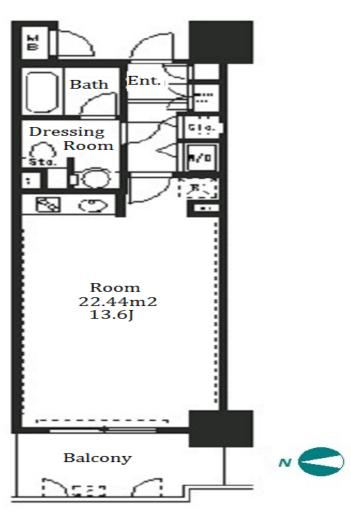

#301, 1-4-15, Hiroo, Shibuya-ku, Tokyo 150-0012, Japan +81 (0)3 6427 5860 inquiry@houserep-tokyo.com

Transaction Type: Intermediate Agent Fee: 1 month + tax

Website: www.houserep-tokyo.com

| Lease Conditions     |                                                                                                                                                                    |                          |         |
|----------------------|--------------------------------------------------------------------------------------------------------------------------------------------------------------------|--------------------------|---------|
| LAYOUT               | Studio                                                                                                                                                             |                          |         |
| SIZE                 | 34.82 m <sup>2</sup> /374.79 ft <sup>2</sup>                                                                                                                       |                          |         |
| RENT                 | JPY 135,000 / month  JPY10,000/month                                                                                                                               |                          |         |
| Management Fee       | JPY10,000/month                                                                                                                                                    |                          |         |
| Deposit              | 2 months                                                                                                                                                           | <b>Key Money</b>         | 1 month |
| Lease Term           | Standard lease for 24 months                                                                                                                                       |                          |         |
| Available            | End, Apr, 2024                                                                                                                                                     |                          |         |
| Renewal Fee          | 1 month                                                                                                                                                            |                          |         |
| Agent Fee            | 1 month + tax                                                                                                                                                      |                          |         |
| Other Info           | Guarantor Company: TBC / Auto lock / Air-Con /<br>Separated Toilet / Balcony / Internet Included /<br>Musical Instrument Negotiable / Flooring /<br>Bathroom dryer |                          |         |
| Building Information |                                                                                                                                                                    |                          |         |
| Completion           | Nov, 2001                                                                                                                                                          | Earthquake<br>Resistance | New     |
| Structure            | RC, 16 story                                                                                                                                                       |                          |         |
| Car Parking          | JPY45,000 + tax / month                                                                                                                                            |                          |         |
| Bicycle Parking      | JPY500 + tax / month                                                                                                                                               |                          |         |
| Music<br>Instrument  | Negotiable                                                                                                                                                         | Pet                      | -       |
| F 1141               | Motorcycle Parking (JPY5,000 + tax / month) /                                                                                                                      |                          |         |