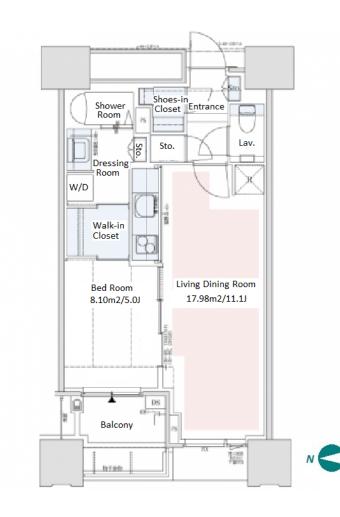

## Modern Luxury Tower SOHO Space in Tokyo Bay Area, Kachidoki

\*The actual Layout & Size may differ slightly from this floor plans & pictures.

Transaction Type : Intermediate Agent Fee : 1 month + tax

Website : www.houserep-tokyo.com