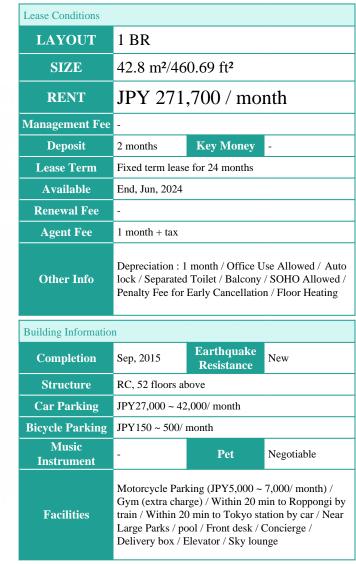

|                  | FOR RENT Property ID No. :129296 |  |          |      |        | HOUSEREP TOKYO INC. Website : www.houserep-tokyo.com |  |
|------------------|----------------------------------|--|----------|------|--------|------------------------------------------------------|--|
| Property<br>Name | Deux Tours Canal&Spa             |  | Unit No. | TYPE | Access | Kachidoki Station on Oedo Line (9 min)               |  |
|                  |                                  |  | E4507    | Apt. |        |                                                      |  |
| Address          | 3-13-1, Harumi, Chuo-Ku, Tokyo   |  |          |      |        |                                                      |  |

## Modern Luxury Tower SOHO Space in Tokyo Bay Area, Kachidoki

\*The actual Layout & Size may differ slightly from this floor plans & pictures.

Transaction Type : Intermediate Agent Fee : 1 month + tax

Website : www.houserep-tokyo.com