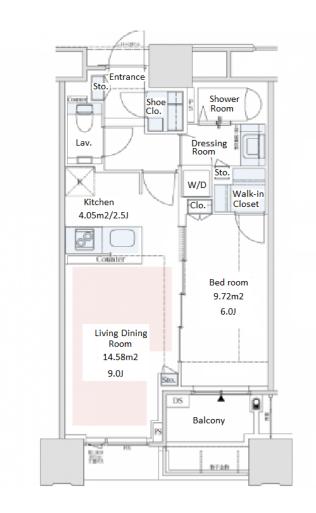

Ν

| Lease Conditions     |                                                                                                                                                             |                          |            |  |  |  |  |
|----------------------|-------------------------------------------------------------------------------------------------------------------------------------------------------------|--------------------------|------------|--|--|--|--|
| LAYOUT               | 1 BR                                                                                                                                                        |                          |            |  |  |  |  |
| SIZE                 | 42.8 m <sup>2</sup> /460.69 ft <sup>2</sup>                                                                                                                 |                          |            |  |  |  |  |
| RENT                 | JPY 271,700 / month                                                                                                                                         |                          |            |  |  |  |  |
| Management Fee       | -                                                                                                                                                           |                          |            |  |  |  |  |
| Deposit              | 2 months                                                                                                                                                    | Key Money                | -          |  |  |  |  |
| Lease Term           | Fixed term lease for 24 months                                                                                                                              |                          |            |  |  |  |  |
| Available            | Negotiable                                                                                                                                                  |                          |            |  |  |  |  |
| Renewal Fee          | -                                                                                                                                                           |                          |            |  |  |  |  |
| Agent Fee            | 1 month + tax                                                                                                                                               |                          |            |  |  |  |  |
| Other Info           | Depreciation : 1 month / Office Use Allowed / No<br>Key Money / Auto lock / Separated Toilet /<br>Balcony / SOHO Allowed                                    |                          |            |  |  |  |  |
| Building Information |                                                                                                                                                             |                          |            |  |  |  |  |
| Completion           | Sep, 2015                                                                                                                                                   | Earthquake<br>Resistance | New        |  |  |  |  |
| Structure            | tructure RC, 52 floors above                                                                                                                                |                          |            |  |  |  |  |
| Car Parking          | JPY27,000 ~ 42,000/ month                                                                                                                                   |                          |            |  |  |  |  |
| Bicycle Parking      | cycle Parking JPY150 ~ 500/ month                                                                                                                           |                          |            |  |  |  |  |
| Music<br>Instrument  | -                                                                                                                                                           | Pet                      | Negotiable |  |  |  |  |
| Facilities           | Motorcycle Parking (JPY5,000 ~ 7,000/ month) /<br>Gym (extra charge) / Within 20 min to Roppongi by<br>train / Within 20 min to Tokyo station by car / Near |                          |            |  |  |  |  |