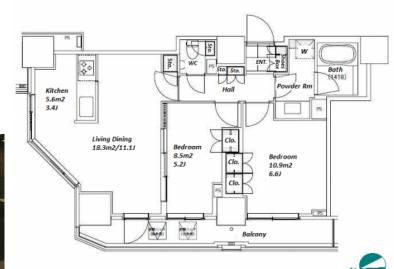

Website: www.houserep-tokyo.com

| Lease Conditions      |                                                                                                                                                                                                                                                         |                  |         |  |
|-----------------------|---------------------------------------------------------------------------------------------------------------------------------------------------------------------------------------------------------------------------------------------------------|------------------|---------|--|
| LAYOUT                | 2 BR                                                                                                                                                                                                                                                    |                  |         |  |
| SIZE                  | 60.92 m <sup>2</sup> /655.73 ft <sup>2</sup>                                                                                                                                                                                                            |                  |         |  |
| RENT                  | JPY 358,000 / month                                                                                                                                                                                                                                     |                  |         |  |
| <b>Management Fee</b> | -                                                                                                                                                                                                                                                       |                  |         |  |
| Deposit               | 1 month                                                                                                                                                                                                                                                 | <b>Key Money</b> | 1 month |  |
| Lease Term            | Standard lease for 24 months                                                                                                                                                                                                                            |                  |         |  |
| Available             | Early, May, 2024                                                                                                                                                                                                                                        |                  |         |  |
| Renewal Fee           | 1 month                                                                                                                                                                                                                                                 |                  |         |  |
| Agent Fee             | 1 month + tax                                                                                                                                                                                                                                           |                  |         |  |
| Other Info            | Key Replacement Fee: JPY15,000 Tax not included / Guarantor Company: Available / Auto lock / Air-Con / Separated Toilet / Balcony / Internet (Extra Charge) / Penalty Fee for Early Cancellation / Nice Views / Flooring / Bathroom dryer / Corner Unit |                  |         |  |