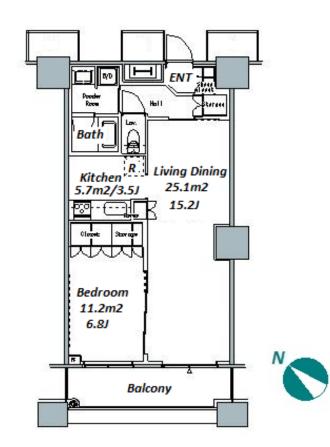

Website: www.houserep-tokyo.com

| Lease Conditions      |                                                                                                                             |                          |            |
|-----------------------|-----------------------------------------------------------------------------------------------------------------------------|--------------------------|------------|
| LAYOUT                | 1 BR                                                                                                                        |                          |            |
| SIZE                  | 58.42 m <sup>2</sup> /628.82 ft <sup>2</sup>                                                                                |                          |            |
| RENT                  | JPY 214,000 / month                                                                                                         |                          |            |
| <b>Management Fee</b> | JPY15,000/month                                                                                                             |                          |            |
| Deposit               | 2 months                                                                                                                    | Key Money                | 1 month    |
| Lease Term            | Standard lease for 24 months                                                                                                |                          |            |
| Available             | End, Jun, 2024                                                                                                              |                          |            |
| Renewal Fee           | 1 month                                                                                                                     |                          |            |
| Agent Fee             | 1 month + tax                                                                                                               |                          |            |
| Other Info            | Auto lock / Air-Con / Separated Toilet / Balcony /<br>Internet Included / Musical Instrument Negotiable /<br>Bathroom dryer |                          |            |
| Building Information  |                                                                                                                             |                          |            |
| Completion            | Jan, 2008                                                                                                                   | Earthquake<br>Resistance | New        |
| Structure             | RC, 58 floors above and 2 basement floors                                                                                   |                          |            |
| Car Parking           | JPY30,800 ~ 37,700 + tax / month                                                                                            |                          |            |
| Bicycle Parking       | for 2 spaces ( Included )                                                                                                   |                          |            |
| Music<br>Instrument   | Negotiable                                                                                                                  | Pet                      | Negotiable |