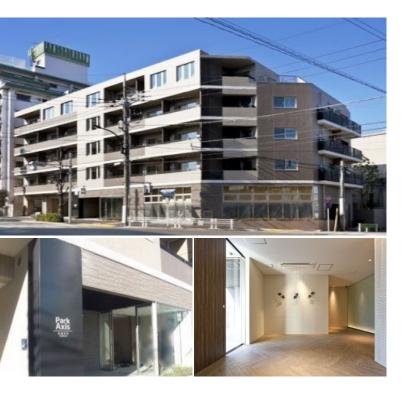

|          | FOR RENT                    | R RENT Property ID No. :129035 |          |      |  | HOUSEREP TOKYO INC. Website : www.houserep-tokyo.com                                      |  |  |
|----------|-----------------------------|--------------------------------|----------|------|--|-------------------------------------------------------------------------------------------|--|--|
| Property | PARK AXIS JIYUGAOKA TERRACE |                                | Unit No. | ТҮРЕ |  | Jiyuugaoka Station on Toyoko Line (11 min)<br>Jiyuugaoka Station on Oimachi Line (11 min) |  |  |
| Name     |                             |                                | 201      | Apt. |  |                                                                                           |  |  |
| Address  | 3-11-5, Yakumo, Meguro-     | Ku, Tokyo                      | :        | *    |  | Jiyuugaoka station on Offiactin Line (11 min)                                             |  |  |

## Stylish Apt. in Jiyugaoka

\*The actual Layout & Size may differ slightly from this floor plans & pictures.

Transaction Type : Intermediate Agent Fee : 1 month + tax

Website : www.houserep-tokyo.com

| SIZE                 | 34.89 m <sup>2</sup> /375.55 ft <sup>2</sup>                                                                                                                                                                      |                          |            |  |  |  |  |
|----------------------|-------------------------------------------------------------------------------------------------------------------------------------------------------------------------------------------------------------------|--------------------------|------------|--|--|--|--|
| RENT                 | JPY 160,000 / month                                                                                                                                                                                               |                          |            |  |  |  |  |
| Management Fee       | JPY10,000/month                                                                                                                                                                                                   |                          |            |  |  |  |  |
| Deposit              | 2 months                                                                                                                                                                                                          | Key Money                | 0.5 months |  |  |  |  |
| Lease Term           | Standard lease for 24 months                                                                                                                                                                                      |                          |            |  |  |  |  |
| Available            | End, Jul, 2024                                                                                                                                                                                                    |                          |            |  |  |  |  |
| <b>Renewal Fee</b>   | 1 month                                                                                                                                                                                                           |                          |            |  |  |  |  |
| Agent Fee            | 1 month + tax                                                                                                                                                                                                     |                          |            |  |  |  |  |
| Other Info           | Key Replacement Fee : JPY20,000 Tax included /<br>Guarantor Company : TBC / Auto lock / Air-Con /<br>Separated Toilet / Balcony / Musical Instrument<br>Negotiable / CS/CATV / Flooring / Bathroom dryer<br>/ WIC |                          |            |  |  |  |  |
| Building Information |                                                                                                                                                                                                                   |                          |            |  |  |  |  |
| Completion           | Jan, 2013                                                                                                                                                                                                         | Earthquake<br>Resistance | New        |  |  |  |  |
| Structure            | RC, 5 floors above                                                                                                                                                                                                |                          |            |  |  |  |  |
| Car Parking          | JPY31,000 + tax / month                                                                                                                                                                                           |                          |            |  |  |  |  |
| Bicycle Parking      | for 1 space (Included)                                                                                                                                                                                            |                          |            |  |  |  |  |
| Music<br>Instrument  | Negotiable                                                                                                                                                                                                        | Pet                      | Negotiable |  |  |  |  |
|                      |                                                                                                                                                                                                                   |                          |            |  |  |  |  |