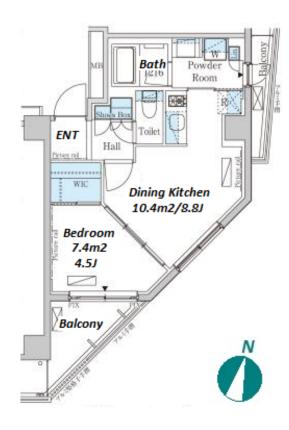

## Stylish Apt. in Jiyugaoka

\*The actual Layout & Size may differ slightly from this floor plans & pictures.

Transaction Type : Intermediate Agent Fee : 1 month + tax

Website : www.houserep-tokyo.com

| SIZE                 | 34.89 m <sup>2</sup> /375.55 ft <sup>2</sup>                                                                                                                                                                      |                          |            |  |  |  |  |
|----------------------|-------------------------------------------------------------------------------------------------------------------------------------------------------------------------------------------------------------------|--------------------------|------------|--|--|--|--|
| RENT                 | JPY 160,000 / month                                                                                                                                                                                               |                          |            |  |  |  |  |
| Management Fee       | JPY10,000/month                                                                                                                                                                                                   |                          |            |  |  |  |  |
| Deposit              | 2 months                                                                                                                                                                                                          | Key Money                | 0.5 months |  |  |  |  |
| Lease Term           | Standard lease for 24 months                                                                                                                                                                                      |                          |            |  |  |  |  |
| Available            | End, Jul, 2024                                                                                                                                                                                                    |                          |            |  |  |  |  |
| <b>Renewal Fee</b>   | 1 month                                                                                                                                                                                                           |                          |            |  |  |  |  |
| Agent Fee            | 1 month + tax                                                                                                                                                                                                     |                          |            |  |  |  |  |
| Other Info           | Key Replacement Fee : JPY20,000 Tax included /<br>Guarantor Company : TBC / Auto lock / Air-Con /<br>Separated Toilet / Balcony / Musical Instrument<br>Negotiable / CS/CATV / Flooring / Bathroom dryer<br>/ WIC |                          |            |  |  |  |  |
| Building Information |                                                                                                                                                                                                                   |                          |            |  |  |  |  |
| Completion           | Jan, 2013                                                                                                                                                                                                         | Earthquake<br>Resistance | New        |  |  |  |  |
| Structure            | RC, 5 floors above                                                                                                                                                                                                |                          |            |  |  |  |  |
| Car Parking          | JPY31,000 + tax / month                                                                                                                                                                                           |                          |            |  |  |  |  |
| Bicycle Parking      | for 1 space (Included)                                                                                                                                                                                            |                          |            |  |  |  |  |
| Music<br>Instrument  | Negotiable                                                                                                                                                                                                        | Pet                      | Negotiable |  |  |  |  |
|                      |                                                                                                                                                                                                                   |                          |            |  |  |  |  |

Motorcycle Parking (TBC) / Delivery box Facilities

| Remarks |  |  |
|---------|--|--|
|         |  |  |
|         |  |  |

Renters Insuarance : Required

Lease Conditions

LAYOUT

1 BR

HOUSEREP TOKYO INC. ハウスレップ トーキョー 株式会社 #301, 1-4-15, Hiroo, Shibuya-ku, Tokyo 150-0012, Japan +81 (0)3 6427 5860 inquiry@houserep-tokyo.com