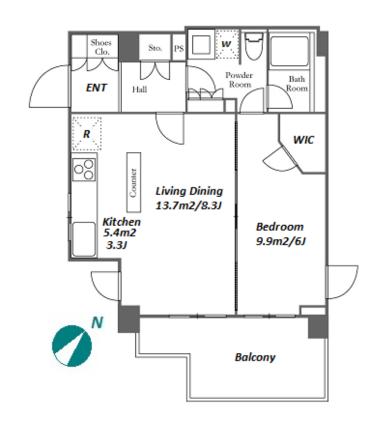

| Lease Conditions     |                                                                                                                                                                                                                                                               |  |  |  |
|----------------------|---------------------------------------------------------------------------------------------------------------------------------------------------------------------------------------------------------------------------------------------------------------|--|--|--|
| LAYOUT               | 1 BR                                                                                                                                                                                                                                                          |  |  |  |
| SIZE                 | 43.86 m <sup>2</sup> /472.1 ft <sup>2</sup>                                                                                                                                                                                                                   |  |  |  |
| RENT                 | JPY 188,000 / month                                                                                                                                                                                                                                           |  |  |  |
| Management Fee       | JPY10,000/month                                                                                                                                                                                                                                               |  |  |  |
| Deposit              | 2 months Key Money -                                                                                                                                                                                                                                          |  |  |  |
| Lease Term           | Standard lease for 24 months                                                                                                                                                                                                                                  |  |  |  |
| Available            | Now                                                                                                                                                                                                                                                           |  |  |  |
| Renewal Fee          | 1 month                                                                                                                                                                                                                                                       |  |  |  |
| Agent Fee            | 1 month + tax                                                                                                                                                                                                                                                 |  |  |  |
| Other Info           | Key Replacement Fee: JPY18,000 Tax not included / Guarantor Company: TBC / No Key Money / Auto lock / Air-Con / Separated Toilet / Balcony / Penalty Fee for Early Cancellation / Musical Instrument Negotiable / Flooring / IH Stoves / Bathroom dryer / WIC |  |  |  |
| Building Information |                                                                                                                                                                                                                                                               |  |  |  |