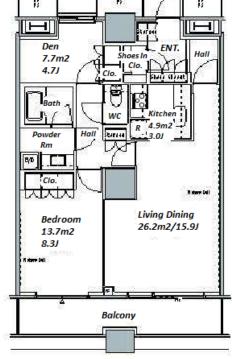

| Lease Conditions      |                                                                                                                                                                    |                          |         |
|-----------------------|--------------------------------------------------------------------------------------------------------------------------------------------------------------------|--------------------------|---------|
| LAYOUT                | 1 BR+Den                                                                                                                                                           |                          |         |
| SIZE                  | 78.18 m <sup>2</sup> /841.52 ft <sup>2</sup>                                                                                                                       |                          |         |
| RENT                  | JPY 284,000 / month                                                                                                                                                |                          |         |
| <b>Management Fee</b> | JPY20,000/month                                                                                                                                                    |                          |         |
| Deposit               | 2 months                                                                                                                                                           | <b>Key Money</b>         | 1 month |
| Lease Term            | Standard lease for 24 months                                                                                                                                       |                          |         |
| Available             | Mid, Apr, 2024                                                                                                                                                     |                          |         |
| Renewal Fee           | 1 month                                                                                                                                                            |                          |         |
| Agent Fee             | 1 month + tax                                                                                                                                                      |                          |         |
| Other Info            | Guarantor Company: TBC / Auto lock / Air-Con /<br>Separated Toilet / Balcony / Internet Included /<br>Musical Instrument Negotiable / Flooring /<br>Bathroom dryer |                          |         |
| Building Information  |                                                                                                                                                                    |                          |         |
| Completion            | Jan, 2008                                                                                                                                                          | Earthquake<br>Resistance | New     |