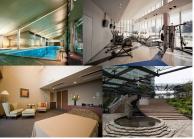

| Lease Conditions     |                                                                                                                                                                                                   |                          |            |  |  |  |  |  |
|----------------------|---------------------------------------------------------------------------------------------------------------------------------------------------------------------------------------------------|--------------------------|------------|--|--|--|--|--|
| LAYOUT               | 1 BR                                                                                                                                                                                              |                          |            |  |  |  |  |  |
| SIZE                 | 51.78 m <sup>2</sup> /557.35 ft <sup>2</sup>                                                                                                                                                      |                          |            |  |  |  |  |  |
| RENT                 | JPY 201,000 / month                                                                                                                                                                               |                          |            |  |  |  |  |  |
| Management Fee       | JPY15,000/month                                                                                                                                                                                   |                          |            |  |  |  |  |  |
| Deposit              | 2 months                                                                                                                                                                                          | Key Money                | 1 month    |  |  |  |  |  |
| Lease Term           | Standard lease for 24 months                                                                                                                                                                      |                          |            |  |  |  |  |  |
| Available            | Mid, Jun, 2024                                                                                                                                                                                    |                          |            |  |  |  |  |  |
| Renewal Fee          | 1 month                                                                                                                                                                                           |                          |            |  |  |  |  |  |
| Agent Fee            | 1 month + tax                                                                                                                                                                                     |                          |            |  |  |  |  |  |
| Other Info           | Auto lock / Air-Con / Separated Toilet / Balcony /<br>Internet Included / Musical Instrument Negotiable /<br>Bathroom dryer                                                                       |                          |            |  |  |  |  |  |
| Building Information |                                                                                                                                                                                                   |                          |            |  |  |  |  |  |
| Completion           | Jan, 2008                                                                                                                                                                                         | Earthquake<br>Resistance | New        |  |  |  |  |  |
| Structure            | tructure RC, 58 floors above and 2 basement floors                                                                                                                                                |                          |            |  |  |  |  |  |
| Car Parking          | JPY30,800 ~ 37,700 + tax / month                                                                                                                                                                  |                          |            |  |  |  |  |  |
| Bicycle Parking      | for 2 spaces ( Included )                                                                                                                                                                         |                          |            |  |  |  |  |  |
| Music<br>Instrument  | Negotiable                                                                                                                                                                                        | Pet                      | Negotiable |  |  |  |  |  |
| Facilities           | Motorcycle Parking (TBC) / Gym (extra charge) /<br>Within 20 min to Tokyo station by car / Near Large<br>Parks / pool / Front desk / Concierge / Janitor /<br>Delivery box / Elevator / High-rise |                          |            |  |  |  |  |  |