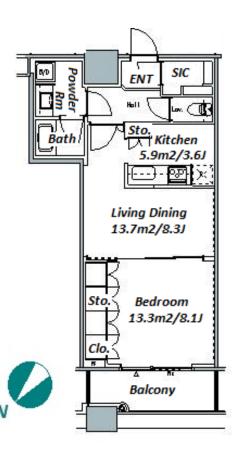

| Lease Conditions     |                                                                                                                                                                                                   |                          |            |  |  |  |  |  |
|----------------------|---------------------------------------------------------------------------------------------------------------------------------------------------------------------------------------------------|--------------------------|------------|--|--|--|--|--|
| LAYOUT               | 1 BR                                                                                                                                                                                              |                          |            |  |  |  |  |  |
| SIZE                 | 51.78 m <sup>2</sup> /557.35 ft <sup>2</sup>                                                                                                                                                      |                          |            |  |  |  |  |  |
| RENT                 | JPY 201,000 / month                                                                                                                                                                               |                          |            |  |  |  |  |  |
| Management Fee       | JPY15,000/month                                                                                                                                                                                   |                          |            |  |  |  |  |  |
| Deposit              | 2 months                                                                                                                                                                                          | Key Money                | 1 month    |  |  |  |  |  |
| Lease Term           | Standard lease for 24 months                                                                                                                                                                      |                          |            |  |  |  |  |  |
| Available            | Mid, Jun, 2024                                                                                                                                                                                    |                          |            |  |  |  |  |  |
| Renewal Fee          | 1 month                                                                                                                                                                                           |                          |            |  |  |  |  |  |
| Agent Fee            | 1 month + tax                                                                                                                                                                                     |                          |            |  |  |  |  |  |
| Other Info           | Auto lock / Air-Con / Separated Toilet / Balcony /<br>Internet Included / Musical Instrument Negotiable /<br>Bathroom dryer                                                                       |                          |            |  |  |  |  |  |
| Building Information |                                                                                                                                                                                                   |                          |            |  |  |  |  |  |
| Completion           | Jan, 2008                                                                                                                                                                                         | Earthquake<br>Resistance | New        |  |  |  |  |  |
| Structure            | tructure RC, 58 floors above and 2 basement floors                                                                                                                                                |                          |            |  |  |  |  |  |
| Car Parking          | JPY30,800 ~ 37,700 + tax / month                                                                                                                                                                  |                          |            |  |  |  |  |  |
| Bicycle Parking      | for 2 spaces ( Included )                                                                                                                                                                         |                          |            |  |  |  |  |  |
| Music<br>Instrument  | Negotiable                                                                                                                                                                                        | Pet                      | Negotiable |  |  |  |  |  |
| Facilities           | Motorcycle Parking (TBC) / Gym (extra charge) /<br>Within 20 min to Tokyo station by car / Near Large<br>Parks / pool / Front desk / Concierge / Janitor /<br>Delivery box / Elevator / High-rise |                          |            |  |  |  |  |  |