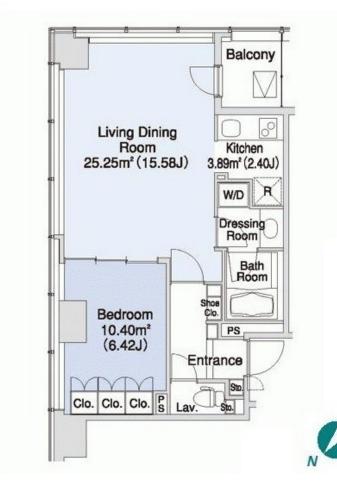

Website: www.houserep-tokyo.com

| Lease Conditions      |                                                                                                                                                             |     |  |
|-----------------------|-------------------------------------------------------------------------------------------------------------------------------------------------------------|-----|--|
| LAYOUT                | 1 BR                                                                                                                                                        |     |  |
| SIZE                  | 53.58 m <sup>2</sup> /576.73 ft <sup>2</sup>                                                                                                                |     |  |
| RENT                  | JPY 298,000 / month                                                                                                                                         |     |  |
| <b>Management Fee</b> | JPY15,000/month                                                                                                                                             |     |  |
| Deposit               | 2 months Key Money -                                                                                                                                        |     |  |
| Lease Term            | Fixed term lease for 36 months                                                                                                                              |     |  |
| Available             | Now                                                                                                                                                         |     |  |
| Renewal Fee           | -                                                                                                                                                           |     |  |
| Agent Fee             | 1 month + tax                                                                                                                                               |     |  |
| Other Info            | Depreciation: 1 month / No Key Money / Auto lock / Air-Con / Separated Toilet / Balcony / Internet Included / Penalty Fee for Early Cancellation / Flooring |     |  |
| Building Information  |                                                                                                                                                             |     |  |
| Completion            | May, 2008 Earthquake Resistance                                                                                                                             | New |  |
| Structure             | RC, SRC, 27 story                                                                                                                                           |     |  |
| Car Parking           | JPY40,000 ~ 50,000/ month                                                                                                                                   |     |  |
| Bicycle Parking       | N/A                                                                                                                                                         |     |  |