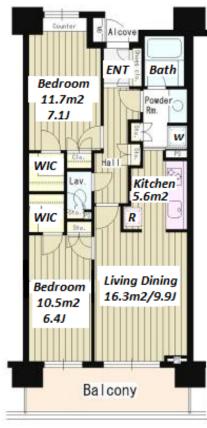

Website: www.houserep-tokyo.com

| Lease Conditions      |                                                                                                                                                                                                                                                                                    |                          |            |
|-----------------------|------------------------------------------------------------------------------------------------------------------------------------------------------------------------------------------------------------------------------------------------------------------------------------|--------------------------|------------|
| LAYOUT                | 2 BR                                                                                                                                                                                                                                                                               |                          |            |
| SIZE                  | 65.6 m <sup>2</sup> /706.11 ft <sup>2</sup>                                                                                                                                                                                                                                        |                          |            |
| RENT                  | JPY 315,000 / month                                                                                                                                                                                                                                                                |                          |            |
| <b>Management Fee</b> | JPY10,000/month                                                                                                                                                                                                                                                                    |                          |            |
| Deposit               | 1 month                                                                                                                                                                                                                                                                            | Key Money                | 1.5 months |
| Lease Term            | Standard lease for 24 months                                                                                                                                                                                                                                                       |                          |            |
| Available             | Mid, Mar, 2024                                                                                                                                                                                                                                                                     |                          |            |
| Renewal Fee           | 1 month                                                                                                                                                                                                                                                                            |                          |            |
| Agent Fee             | 1 month + tax                                                                                                                                                                                                                                                                      |                          |            |
| Other Info            | Key Replacement Fee : JPY20,000 Tax not included / Guarantor Company : TBC / Auto lock / Air-Con / Separated Toilet / Balcony / Internet Included / Penalty Fee for Early Cancellation / Musical Instrument Negotiable / CS/CATV / Flooring / Floor Heating / Bathroom dryer / WIC |                          |            |
| Building Information  |                                                                                                                                                                                                                                                                                    |                          |            |
| Completion            | Aug, 2004                                                                                                                                                                                                                                                                          | Earthquake<br>Resistance | New        |
| Structure             | SRC, 10 story                                                                                                                                                                                                                                                                      |                          |            |
| Car Parking           | TBC                                                                                                                                                                                                                                                                                |                          |            |
| Bicycle Parking       | for 1 space ( Included )                                                                                                                                                                                                                                                           |                          |            |
| Music<br>Instrument   | Negotiable                                                                                                                                                                                                                                                                         | Pet                      | -          |
| Facilities            | Motorcycle Parking (TBC) / Front desk / Delivery box / Elevator                                                                                                                                                                                                                    |                          |            |