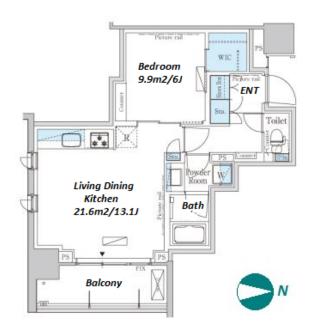

Instrument

**Facilities** 

Remarks

PARK AXIS IKEDAYAMA

## Stylish Apartment in Gotanda, near Meguro / Ebisu

4-10-22, Higashigotanda, Shinagawa-Ku, Tokyo

47.19 m<sup>2</sup>/507.94 ft<sup>2</sup> SIZE JPY 260,000 / month RENT **Management Fee Deposit** 2 months **Key Money** 1 month Standard lease for 24 months **Lease Term** Available Mid, Apr, 2024 Renewal Fee 1 month **Agent Fee** 1 month + taxKey Replacement Fee: JPY20,000 Tax not included / Guarantor Company: TBC / Auto lock / Air-Con / Separated Toilet / Balcony / Internet Other Info Included / Penalty Fee for Early Cancellation / Musical Instrument Negotiable / Flooring / Bathroom dryer / WIC **Building Information** Earthquake Completion Mar, 2015 New Resistance RC, 12 story Structure JPY44,000 + tax / monthCar Parking **Bicycle Parking** for 1 space (Included) Music Negotiable Pet Allowed