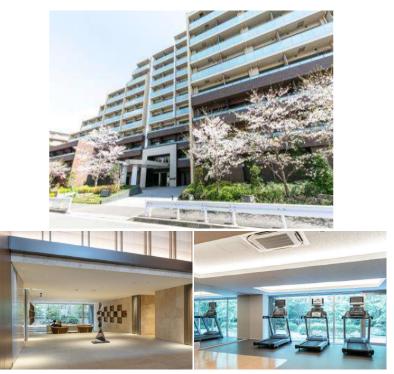

## Stylish Apartment in Gotanda, near Meguro / Ebisu

4-10-22, Higashigotanda, Shinagawa-Ku, Tokyo

47.19 m<sup>2</sup>/507.94 ft<sup>2</sup> SIZE JPY 260,000 / month RENT **Management Fee Deposit** 2 months **Key Money** 1 month Standard lease for 24 months **Lease Term** Available Mid, Apr, 2024 Renewal Fee 1 month **Agent Fee** 1 month + taxKey Replacement Fee: JPY20,000 Tax not included / Guarantor Company: TBC / Auto lock / Air-Con / Separated Toilet / Balcony / Internet Other Info Included / Penalty Fee for Early Cancellation / Musical Instrument Negotiable / Flooring / Bathroom dryer / WIC **Building Information** Earthquake Completion Mar, 2015 New Resistance RC, 12 story Structure JPY44,000 + tax / monthCar Parking **Bicycle Parking** for 1 space (Included) Music Negotiable Pet Allowed

month) / Gym (( Included )) / Near Large Parks /