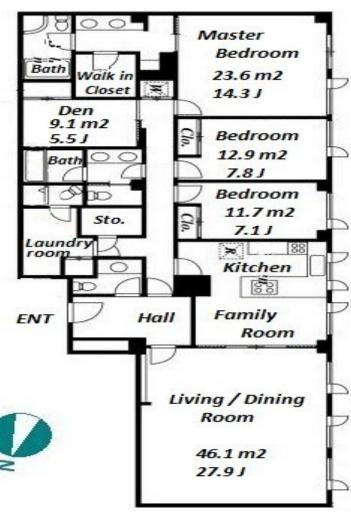

Transaction Type: Intermediate Agent Fee: 1 month + tax

Website: www.houserep-tokyo.com

| Lease Conditions      |                                                                                                                                                                        |                       |            |
|-----------------------|------------------------------------------------------------------------------------------------------------------------------------------------------------------------|-----------------------|------------|
| LAYOUT                | 3 BR+S                                                                                                                                                                 |                       |            |
| SIZE                  | 211.24 m <sup>2</sup> /2273.76 ft <sup>2</sup>                                                                                                                         |                       |            |
| RENT                  | JPY 1,600,000 / month                                                                                                                                                  |                       |            |
| <b>Management Fee</b> | -                                                                                                                                                                      |                       |            |
| Deposit               | 4 months Ke                                                                                                                                                            | y Money               | -          |
| Lease Term            | Fixed term lease for 36 months                                                                                                                                         |                       |            |
| Available             | Now                                                                                                                                                                    |                       |            |
| Renewal Fee           | -                                                                                                                                                                      |                       |            |
| Agent Fee             | 1 month + tax                                                                                                                                                          |                       |            |
| Other Info            | Auto lock / Renovated / Fridge / Air-Con /<br>Separated Toilet / Balcony / Penalty Fee for Early<br>Cancellation / BBQ place / Roof Balcony / Washer<br>/ Dryer / Oven |                       |            |
| Building Information  |                                                                                                                                                                        |                       |            |
| Completion            | 111 1971                                                                                                                                                               | rthquake<br>esistance | Old        |
| Structure             | RC, 5 floors above                                                                                                                                                     |                       |            |
| Car Parking           | for 1 space ( Included )                                                                                                                                               |                       |            |
| Bicycle Parking       | N/A                                                                                                                                                                    |                       |            |
| Music<br>Instrument   | -                                                                                                                                                                      | Pet                   | Negotiable |
| Facilities            | Motorcycle Parking (TBC) / Within 20 min walk to<br>Roppongi / Near Large Parks / Elevator / Low-rise                                                                  |                       |            |