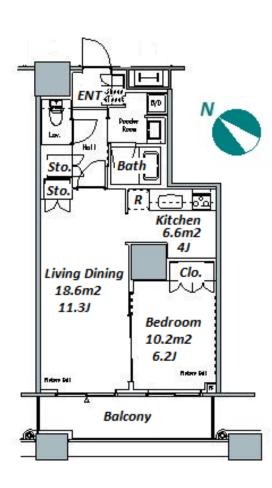

Transaction Type : Intermediate

Agent Fee : 1 month + tax

Website : www.houserep-tokyo.com

| Lease Conditions                                                                                                                                                                             |                                                                                                                             |                          |            |  |  |  |  |  |
|----------------------------------------------------------------------------------------------------------------------------------------------------------------------------------------------|-----------------------------------------------------------------------------------------------------------------------------|--------------------------|------------|--|--|--|--|--|
| LAYOUT                                                                                                                                                                                       | 1 BR                                                                                                                        |                          |            |  |  |  |  |  |
| SIZE                                                                                                                                                                                         | 53.38 m <sup>2</sup> /574.57 ft <sup>2</sup>                                                                                |                          |            |  |  |  |  |  |
| RENT                                                                                                                                                                                         | JPY 199,000 / month                                                                                                         |                          |            |  |  |  |  |  |
| Management Fee                                                                                                                                                                               | JPY15,000/month                                                                                                             |                          |            |  |  |  |  |  |
| Deposit                                                                                                                                                                                      | 2 months                                                                                                                    | Key Money                | 1 month    |  |  |  |  |  |
| Lease Term                                                                                                                                                                                   | Standard lease for 24 months                                                                                                |                          |            |  |  |  |  |  |
| Available                                                                                                                                                                                    | End, Aug, 2024                                                                                                              |                          |            |  |  |  |  |  |
| <b>Renewal Fee</b>                                                                                                                                                                           | 1 month                                                                                                                     |                          |            |  |  |  |  |  |
| Agent Fee                                                                                                                                                                                    | 1 month + tax                                                                                                               |                          |            |  |  |  |  |  |
| Other Info                                                                                                                                                                                   | Auto lock / Air-Con / Separated Toilet / Balcony /<br>Internet Included / Musical Instrument Negotiable /<br>Bathroom dryer |                          |            |  |  |  |  |  |
| Building Information                                                                                                                                                                         |                                                                                                                             |                          |            |  |  |  |  |  |
| Completion                                                                                                                                                                                   | Jan, 2008                                                                                                                   | Earthquake<br>Resistance | New        |  |  |  |  |  |
| Structure                                                                                                                                                                                    | RC, 58 floors above and 2 basement floors                                                                                   |                          |            |  |  |  |  |  |
| Car Parking                                                                                                                                                                                  | JPY30,800 ~ 37,700 + tax / month                                                                                            |                          |            |  |  |  |  |  |
| Bicycle Parking                                                                                                                                                                              | for 2 spaces ( Included )                                                                                                   |                          |            |  |  |  |  |  |
| Music<br>Instrument                                                                                                                                                                          | Negotiable                                                                                                                  | Pet                      | Negotiable |  |  |  |  |  |
| Facilities Motorcycle Parking (TBC) / Gym (extra charge Within 20 min to Tokyo station by car / Near L Parks / pool / Front desk / Concierge / Janitor / Delivery box / Elevator / High-rise |                                                                                                                             |                          |            |  |  |  |  |  |
| Remarks                                                                                                                                                                                      |                                                                                                                             |                          |            |  |  |  |  |  |