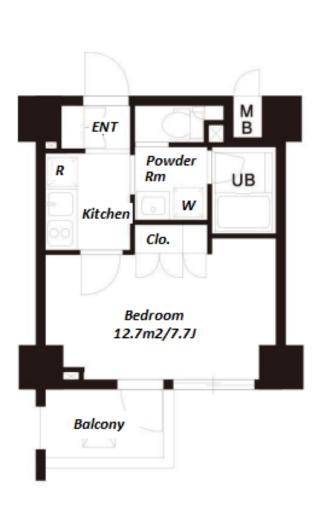

Cozy Apt. in Shirokane-Takanawa, near "Azabu Juan"

| LAYOUT               | Studio                                                                                                                                                                                                                                              |                          |     |  |  |  |  |
|----------------------|-----------------------------------------------------------------------------------------------------------------------------------------------------------------------------------------------------------------------------------------------------|--------------------------|-----|--|--|--|--|
| SIZE                 | 25.2 m <sup>2</sup> /271.25 ft <sup>2</sup>                                                                                                                                                                                                         |                          |     |  |  |  |  |
| RENT                 | JPY 131,000 / month                                                                                                                                                                                                                                 |                          |     |  |  |  |  |
| Management Fee       | JPY10,000/month                                                                                                                                                                                                                                     |                          |     |  |  |  |  |
| Deposit              | 2 months                                                                                                                                                                                                                                            | Key Money                | -   |  |  |  |  |
| Lease Term           | Standard lease for 24 months                                                                                                                                                                                                                        |                          |     |  |  |  |  |
| Available            | Early, Jul, 2024                                                                                                                                                                                                                                    |                          |     |  |  |  |  |
| Renewal Fee          | 1 month                                                                                                                                                                                                                                             |                          |     |  |  |  |  |
| Agent Fee            | 1 month + tax                                                                                                                                                                                                                                       |                          |     |  |  |  |  |
| Other Info           | Key Replacement Fee : JPY20,000 Tax not<br>included / Guarantor Company : TBC / No Key<br>Money / Auto lock / Air-Con / Separated Toilet /<br>Balcony / Internet (Extra Charge) / Penalty Fee for<br>Early Cancellation / Flooring / Bathroom dryer |                          |     |  |  |  |  |
| Building Information |                                                                                                                                                                                                                                                     |                          |     |  |  |  |  |
| Completion           | Mar, 2012                                                                                                                                                                                                                                           | Earthquake<br>Resistance | New |  |  |  |  |
| Structure            | RC, 10 floors above                                                                                                                                                                                                                                 |                          |     |  |  |  |  |
| Car Parking          | TBC                                                                                                                                                                                                                                                 |                          |     |  |  |  |  |
| Bicycle Parking      | N/A                                                                                                                                                                                                                                                 |                          |     |  |  |  |  |

Pet

Motorcycle Parking (TBC) / Delivery box /

Negotiable

\*The actual Layout & Size may differ slightly from this floor plans & pictures

Transaction Type : Intermediate Agent Fee : 1 month + tax

Website : www.houserep-tokyo.com