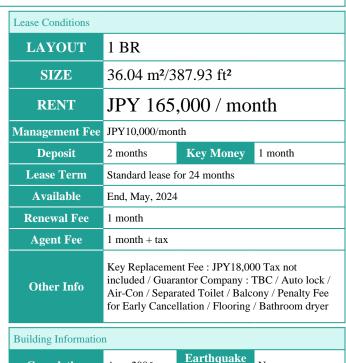

FOR RENT

**Property** 

Name

Address

Property ID No.:124074

074

Unit No. TYPE

4 Ac