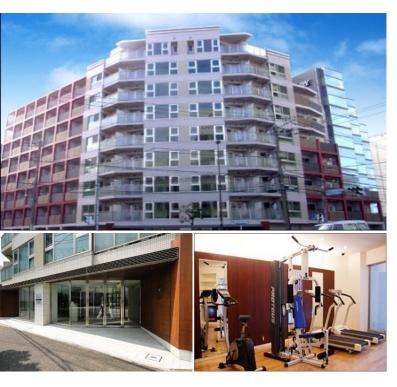

HOUSEREP TOKYO INC. Website: www.houserep-tokyo.com

Completion

KDX RESIDENCE SHINAGAWA SEA SIDE

3-6-7, Higashishinagawa, Shinagawa-Ku, Tokyo

614 Apt.

Access

Shinnbannba Station on Keikyu Line (9 min)
Tennnouzuairu Station on Rinkai Line (9 min)
Aomonoyokochou Station on Keikyu Line (11 min)

## Stylish Apartment in Shinagawa / near Tokyo Bay

| Structure           | RC, 9 floors above and 1 basement floors                                                                           |     |     |
|---------------------|--------------------------------------------------------------------------------------------------------------------|-----|-----|
| Car Parking         | TBC                                                                                                                |     |     |
| Bicycle Parking     | N/A                                                                                                                |     |     |
| Music<br>Instrument | -                                                                                                                  | Pet | N/A |
| Facilities          | Motorcycle Parking (TBC) / Gym (( Included )) /<br>Janitor / Delivery box / Elevator / Security / Fitness<br>/ Gym |     |     |