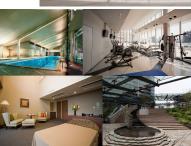

| Lease Conditions      |                                                                                                                                                                    |                          |         |
|-----------------------|--------------------------------------------------------------------------------------------------------------------------------------------------------------------|--------------------------|---------|
| LAYOUT                | 1 BR                                                                                                                                                               |                          |         |
| SIZE                  | 46.38 m <sup>2</sup> /499.23 ft <sup>2</sup>                                                                                                                       |                          |         |
| RENT                  | JPY 211,000 / month                                                                                                                                                |                          |         |
| <b>Management Fee</b> | JPY10,000/month                                                                                                                                                    |                          |         |
| Deposit               | 2 months                                                                                                                                                           | Key Money                | 1 month |
| Lease Term            | Standard lease for 24 months                                                                                                                                       |                          |         |
| Available             | End, Mar, 2024                                                                                                                                                     |                          |         |
| Renewal Fee           | 1 month                                                                                                                                                            |                          |         |
| Agent Fee             | 1 month + tax                                                                                                                                                      |                          |         |
| Other Info            | Guarantor Company: TBC / Auto lock / Air-Con /<br>Separated Toilet / Balcony / Internet Included /<br>Musical Instrument Negotiable / Flooring /<br>Bathroom dryer |                          |         |
| Building Information  |                                                                                                                                                                    |                          |         |
| Completion            | Jan, 2008                                                                                                                                                          | Earthquake<br>Resistance | New     |
| Structure             | RC, 58 story                                                                                                                                                       |                          |         |
| Car Parking           | JPY30,800 ~ 37,700 + tax / month                                                                                                                                   |                          |         |
| Bicycle Parking       | for 2 spaces ( Included )                                                                                                                                          |                          |         |
| Music<br>Instrument   | Negotiable                                                                                                                                                         | Pet                      | Allowed |
| Facilities            | Motorcycle Parking (extra charge) / Gym (extra charge) / Within 20 min to Tokyo station by car / Near Large Parks / pool / Front desk / Concierge /                |                          |         |

## Remarks

Renters Insuarance: Required / Parking: 2 months for deposit / Gym: Resident exclusive guest room, pool, sauna, golf range & gym (extra charge / Pet:additional charge

Janitor / Delivery box / Elevator / High-rise