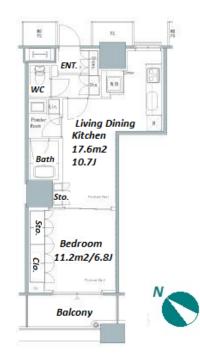

| Lease Conditions      |                                                                                                                                                                    |                          |         |
|-----------------------|--------------------------------------------------------------------------------------------------------------------------------------------------------------------|--------------------------|---------|
| LAYOUT                | 1 BR                                                                                                                                                               |                          |         |
| SIZE                  | 46.38 m <sup>2</sup> /499.23 ft <sup>2</sup>                                                                                                                       |                          |         |
| RENT                  | JPY 211,000 / month                                                                                                                                                |                          |         |
| <b>Management Fee</b> | JPY10,000/month                                                                                                                                                    |                          |         |
| Deposit               | 2 months                                                                                                                                                           | Key Money                | 1 month |
| Lease Term            | Standard lease for 24 months                                                                                                                                       |                          |         |
| Available             | End, Mar, 2024                                                                                                                                                     |                          |         |
| Renewal Fee           | 1 month                                                                                                                                                            |                          |         |
| Agent Fee             | 1 month + tax                                                                                                                                                      |                          |         |
| Other Info            | Guarantor Company: TBC / Auto lock / Air-Con /<br>Separated Toilet / Balcony / Internet Included /<br>Musical Instrument Negotiable / Flooring /<br>Bathroom dryer |                          |         |
| Building Information  |                                                                                                                                                                    |                          |         |
| Completion            | Jan, 2008                                                                                                                                                          | Earthquake<br>Resistance | New     |
| Structure             | RC, 58 story                                                                                                                                                       |                          |         |
| Car Parking           | JPY30,800 ~ 37,700 + tax / month                                                                                                                                   |                          |         |
| Bicycle Parking       | for 2 spaces ( Included )                                                                                                                                          |                          |         |
| Music<br>Instrument   | Negotiable                                                                                                                                                         | Pet                      | Allowed |
| Facilities            | Motorcycle Parking (extra charge) / Gym (extra charge) / Within 20 min to Tokyo station by car / Near Large Parks / pool / Front desk / Concierge /                |                          |         |