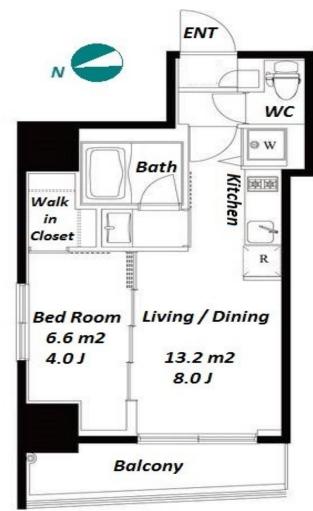

Website: www.houserep-tokyo.com

| Lease Conditions      |                                                                                                                      |                          |         |
|-----------------------|----------------------------------------------------------------------------------------------------------------------|--------------------------|---------|
| LAYOUT                | 1 BR                                                                                                                 |                          |         |
| SIZE                  | 30.02 m <sup>2</sup> /323.13 ft <sup>2</sup>                                                                         |                          |         |
| RENT                  | JPY 180,000 / month                                                                                                  |                          |         |
| <b>Management Fee</b> | JPY12,000/month                                                                                                      |                          |         |
| Deposit               | 2 months                                                                                                             | Key Money                | 1 month |
| Lease Term            | Standard lease for 24 months                                                                                         |                          |         |
| Available             | Mid, Jul, 2024                                                                                                       |                          |         |
| Renewal Fee           | 1 month                                                                                                              |                          |         |
| Agent Fee             | 1 month + tax                                                                                                        |                          |         |
| Other Info            | Key Replacement Fee : JPY20,000 Tax not included / Auto lock / Air-Con / Separated Toilet / Balcony / Bathroom dryer |                          |         |
| Building Information  |                                                                                                                      |                          |         |
| Completion            | Jun, 2014                                                                                                            | Earthquake<br>Resistance | New     |
| Structure             | RC, 12 floors above                                                                                                  |                          |         |
| Car Parking           | TBC                                                                                                                  |                          |         |
| Bicycle Parking       | ( Included )                                                                                                         |                          |         |
| Music<br>Instrument   | -                                                                                                                    | Pet                      | N/A     |
| Facilities            | Motorcycle Parking (TBC) / Delivery box                                                                              |                          |         |