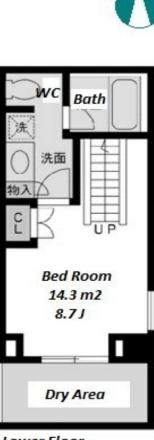

## Stylish Low Rised Apartment in Shirokane, near Hiroo / Ebisu

\*The actual Layout & Size may differ slightly from this floor plans & pictures

Transaction Type: Intermediate Agent Fee: 1 month + tax

Website: www.houserep-tokyo.com

| ease Conditions |                                                                                                                                                                                                                 |           |   |  |
|-----------------|-----------------------------------------------------------------------------------------------------------------------------------------------------------------------------------------------------------------|-----------|---|--|
| LAYOUT          | 1 BR                                                                                                                                                                                                            |           |   |  |
| SIZE            | 52.24 m <sup>2</sup> /562.3 ft <sup>2</sup>                                                                                                                                                                     |           |   |  |
| RENT            | JPY 183,000 / month                                                                                                                                                                                             |           |   |  |
| anagement Fee   | JPY15,000/month                                                                                                                                                                                                 |           |   |  |
| Deposit         | 1 month                                                                                                                                                                                                         | Key Money | - |  |
| Lease Term      | Standard lease for 24 months                                                                                                                                                                                    |           |   |  |
| Available       | Now                                                                                                                                                                                                             |           |   |  |
| Renewal Fee     | 1 month                                                                                                                                                                                                         |           |   |  |
| Agent Fee       | 1 month + tax                                                                                                                                                                                                   |           |   |  |
| Other Info      | Key Replacement Fee : JPY15,000 Tax not included / No Key Money / Auto lock / Air-Con / Separated Toilet / Balcony / Loft/Maisonnette / Internet Included / Penalty Fee for Early Cancellation / Bathroom dryer |           |   |  |