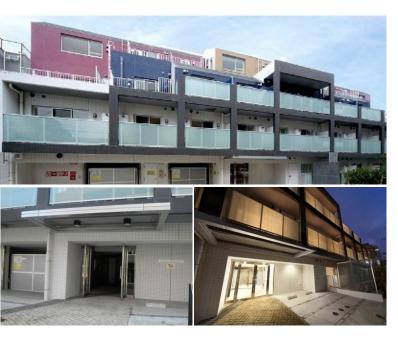

FOR RENT

Property ID No.:123255

HOUSEREP TOKYO INC.

Website: www.houserep-tokyo.com

**Property** 

Name

Address

RESIDENCE SHIROKANE **COLORE** 

3-11-2, Shirokane, Minato-Ku, Tokyo

Unit No. 112

**TYPE** 

Apt.

Access

Shirokanetakanawa station on Namboku Line (7 min) Hiroo Station on Hibiya Line (16 min)

## Stylish Low Rised Apartment in Shirokane, near Hiroo / Ebisu

\*The actual Layout & Size may differ slightly from this floor plans & pictures

Transaction Type: Intermediate Agent Fee: 1 month + tax

Website: www.houserep-tokyo.com

| Completion          | Sep, 2007                                                                   | Earthquake<br>Resistance | New |
|---------------------|-----------------------------------------------------------------------------|--------------------------|-----|
| Structure           | RC, 5 story                                                                 |                          |     |
| Car Parking         | JPY30,000 ~ 40,000 + tax / month                                            |                          |     |
| Bicycle Parking     | TBC                                                                         |                          |     |
| Music<br>Instrument | -                                                                           | Pet                      | -   |
| Facilities          | Motorcycle Parking (TBC) / Delivery box /<br>Elevator / Security / Low-rise |                          |     |