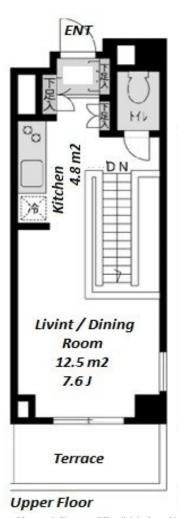

## Stylish Low Rised Apartment in Shirokane, near Hiroo / Ebisu

\*The actual Layout & Size may differ slightly from this floor plans & pictures

Transaction Type: Intermediate Agent Fee: 1 month + tax

Website: www.houserep-tokyo.com

| ease Conditions |                                                                                                                                                                                                                 |           |   |  |
|-----------------|-----------------------------------------------------------------------------------------------------------------------------------------------------------------------------------------------------------------|-----------|---|--|
| LAYOUT          | 1 BR                                                                                                                                                                                                            |           |   |  |
| SIZE            | 52.24 m <sup>2</sup> /562.3 ft <sup>2</sup>                                                                                                                                                                     |           |   |  |
| RENT            | JPY 183,000 / month                                                                                                                                                                                             |           |   |  |
| anagement Fee   | JPY15,000/month                                                                                                                                                                                                 |           |   |  |
| Deposit         | 1 month                                                                                                                                                                                                         | Key Money | - |  |
| Lease Term      | Standard lease for 24 months                                                                                                                                                                                    |           |   |  |
| Available       | Now                                                                                                                                                                                                             |           |   |  |
| Renewal Fee     | 1 month                                                                                                                                                                                                         |           |   |  |
| Agent Fee       | 1 month + tax                                                                                                                                                                                                   |           |   |  |
| Other Info      | Key Replacement Fee : JPY15,000 Tax not included / No Key Money / Auto lock / Air-Con / Separated Toilet / Balcony / Loft/Maisonnette / Internet Included / Penalty Fee for Early Cancellation / Bathroom dryer |           |   |  |