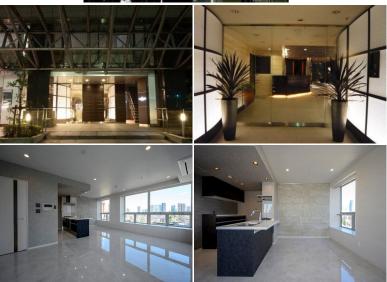

Transaction Type: Intermediate Agent Fee: 1 month + tax

Website: www.houserep-tokyo.com

| Lease Conditions      |                                                                                                                                                                                                                              |                          |         |
|-----------------------|------------------------------------------------------------------------------------------------------------------------------------------------------------------------------------------------------------------------------|--------------------------|---------|
| LAYOUT                | 2 BR                                                                                                                                                                                                                         |                          |         |
| SIZE                  | 100.99 m²/1087.04 ft²                                                                                                                                                                                                        |                          |         |
| RENT                  | JPY 635,000 / month                                                                                                                                                                                                          |                          |         |
| <b>Management Fee</b> | JPY15,000/month                                                                                                                                                                                                              |                          |         |
| Deposit               | 2 months                                                                                                                                                                                                                     | Key Money                | 1 month |
| Lease Term            | Fixed term lease for 24 months                                                                                                                                                                                               |                          |         |
| Available             | Now                                                                                                                                                                                                                          |                          |         |
| Renewal Fee           | -                                                                                                                                                                                                                            |                          |         |
| Agent Fee             | 1 month + tax                                                                                                                                                                                                                |                          |         |
| Other Info            | Key Replacement Fee: JPY36,000 Tax not included / Guarantor Company: TBC / Auto lock / Renovated / Air-Con / Separated Toilet / Balcony / Penalty Fee for Early Cancellation / Nice Views / CS/CATV / Flooring / Corner Unit |                          |         |
| Building Information  |                                                                                                                                                                                                                              |                          |         |
| Completion            | Jan, 2003                                                                                                                                                                                                                    | Earthquake<br>Resistance | New     |
| Structure             | RC, 25 story                                                                                                                                                                                                                 |                          |         |
| Car Parking           | JPY50,000 + tax / month                                                                                                                                                                                                      |                          |         |
| Bicycle Parking       | TBC                                                                                                                                                                                                                          |                          |         |
| Music<br>Instrument   | -                                                                                                                                                                                                                            | Pet                      | N/A     |
|                       | Motorcycle Parking (TBC) / Gym (( Included )) /<br>Within 20 min walk to Roppongi / Within 20 min to                                                                                                                         |                          |         |

## Remarks

**Facilities** 

Fixed term lease: Re-contract fee: 1 month of new rent / Renters Insuarance: Required / Tenant membership fee: JPY.10,000+tax/2yrs / Parking: 1 month deposit

Roppongi by train / Near Large Parks / Front desk / Concierge / Delivery box / Elevator / Security / Close to Station / Fitness / Gym / High-rise