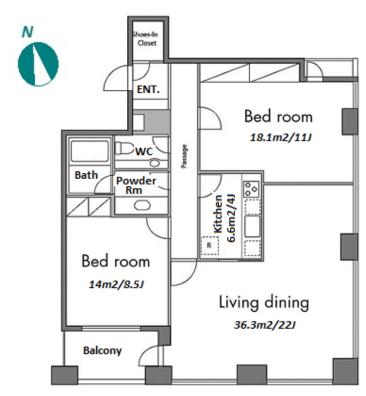

Transaction Type: Intermediate Agent Fee: 1 month + tax

Website: www.houserep-tokyo.com

| Lease Conditions      |                                                                                                                                                                                                                              |                          |         |
|-----------------------|------------------------------------------------------------------------------------------------------------------------------------------------------------------------------------------------------------------------------|--------------------------|---------|
| LAYOUT                | 2 BR                                                                                                                                                                                                                         |                          |         |
| SIZE                  | 100.99 m²/1087.04 ft²                                                                                                                                                                                                        |                          |         |
| RENT                  | JPY 635,000 / month                                                                                                                                                                                                          |                          |         |
| <b>Management Fee</b> | JPY15,000/month                                                                                                                                                                                                              |                          |         |
| Deposit               | 2 months                                                                                                                                                                                                                     | Key Money                | 1 month |
| Lease Term            | Fixed term lease for 24 months                                                                                                                                                                                               |                          |         |
| Available             | Now                                                                                                                                                                                                                          |                          |         |
| Renewal Fee           | -                                                                                                                                                                                                                            |                          |         |
| Agent Fee             | 1 month + tax                                                                                                                                                                                                                |                          |         |
| Other Info            | Key Replacement Fee: JPY36,000 Tax not included / Guarantor Company: TBC / Auto lock / Renovated / Air-Con / Separated Toilet / Balcony / Penalty Fee for Early Cancellation / Nice Views / CS/CATV / Flooring / Corner Unit |                          |         |
| Building Information  |                                                                                                                                                                                                                              |                          |         |
| Completion            | Jan, 2003                                                                                                                                                                                                                    | Earthquake<br>Resistance | New     |
| Structure             | RC, 25 story                                                                                                                                                                                                                 |                          |         |
| Car Parking           | JPY50,000 + tax / month                                                                                                                                                                                                      |                          |         |
| Bicycle Parking       | TBC                                                                                                                                                                                                                          |                          |         |
| Music<br>Instrument   | -                                                                                                                                                                                                                            | Pet                      | N/A     |
|                       | Motorcycle Parking (TBC) / Gym (( Included )) /<br>Within 20 min walk to Roppongi / Within 20 min to                                                                                                                         |                          |         |