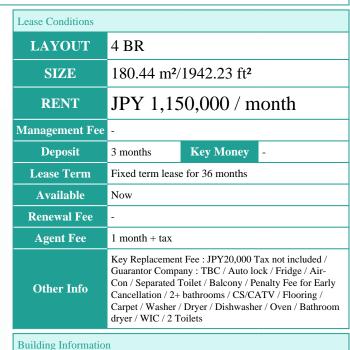

 $\label{thm:continuous} Transaction \ Type: Intermediate \\ Agent \ Fee: 1 \ month + tax$ 

Website: www.houserep-tokyo.com

## Remarks

Fixed term lease: Re-ccontract fee: 1 month / Renters Insuarance: Required / Parking: 3 months deposit / Pet:additional deposit (1 month) / Pet: a small dog or a cat

Delivery box / Elevator / Low-rise