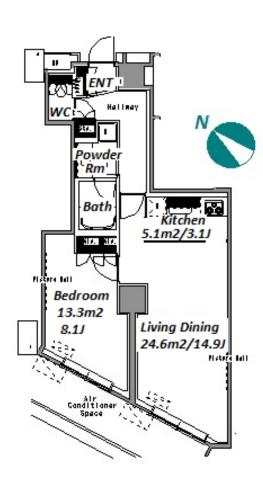

Lease Conditions

**LAYOUT** 

SIZE

Renters Insuarance: Required

1BR

59.41 m<sup>2</sup>/639.48 ft<sup>2</sup>

Designer's Tower Mansion with Full Glass Windows at the Yoyogi Area

\*The actual Layout & Size may differ slightly from this floor plans & pictures.