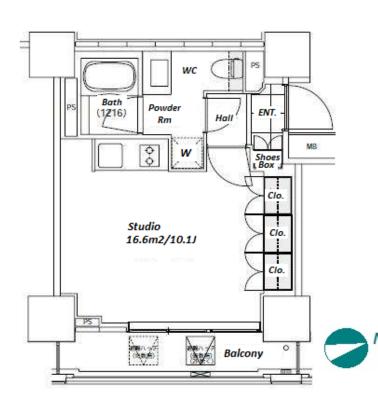

## High Rise Apt in Onarimon, near "Tokyo Tower" & "Toranomon Hills"

3-17-7, Nishishimbashi, Minato-Ku, Tokyo

Studio **LAYOUT** 29.68 m<sup>2</sup>/319.47 ft<sup>2</sup> SIZE JPY 169,000 / month RENT **Management Fee Deposit** 1 month **Key Money** 1 month **Lease Term** Standard lease for 24 months Available End, Apr, 2024 Renewal Fee 1 month **Agent Fee** 1 month + taxKey Replacement Fee: JPY15,000 Tax not included / Auto lock / Air-Con / Separated Toilet / Other Info Balcony / Internet (Extra Charge) / Penalty Fee for Early Cancellation / Flooring / Bathroom dryer

\*The actual Layout & Size may differ slightly from this floor plans & pictures.

#301, 1-4-15, Hiroo, Shibuya-ku, Tokyo 150-0012, Japan +81 (0)3 6427 5860 inquiry@houserep-tokyo.com

 $\label{thm:continuous} Transaction \ Type: Intermediate \\ Agent \ Fee: 1 \ month + tax$ 