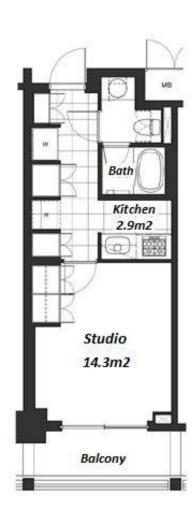

 $\label{eq:Transaction} Transaction \ Type: Intermediate \\ Agent \ Fee: 1 \ month + tax$ 

Website: www.houserep-tokyo.com

| Lease Conditions     |                                                                                                                                                                                                                                   |                          |     |  |
|----------------------|-----------------------------------------------------------------------------------------------------------------------------------------------------------------------------------------------------------------------------------|--------------------------|-----|--|
| LAYOUT               | Studio                                                                                                                                                                                                                            |                          |     |  |
| SIZE                 | 32.24 m²/347.02 ft²                                                                                                                                                                                                               |                          |     |  |
| RENT                 | JPY 160,000 / month                                                                                                                                                                                                               |                          |     |  |
| Management Fee       | -                                                                                                                                                                                                                                 |                          |     |  |
| Deposit              | 2 months                                                                                                                                                                                                                          | Key Money                | -   |  |
| Lease Term           | Standard lease for 24 months                                                                                                                                                                                                      |                          |     |  |
| Available            | Now                                                                                                                                                                                                                               |                          |     |  |
| Renewal Fee          | 1 month                                                                                                                                                                                                                           |                          |     |  |
| Agent Fee            | 1 month + tax                                                                                                                                                                                                                     |                          |     |  |
| Other Info           | Key Replacement Fee : JPY15,000 Tax not included / Guarantor Company : TBC / No Key Money / Auto lock / Air-Con / Separated Toilet / Balcony / Internet Included / Penalty Fee for Early Cancellation / Flooring / Bathroom dryer |                          |     |  |
| Building Information |                                                                                                                                                                                                                                   |                          |     |  |
| Completion           | Feb, 2008                                                                                                                                                                                                                         | Earthquake<br>Resistance | New |  |
| Structure            | RC, 22 floors above and 2 basement floors                                                                                                                                                                                         |                          |     |  |