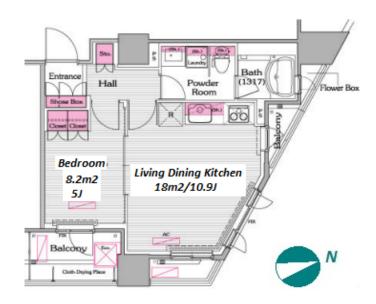

## Tower Residence in Ichigaya - Kagurazaka area w/ Sports Gym

LAYOUT 1 BR 40.33 m<sup>2</sup>/434.1 ft<sup>2</sup> SIZE JPY 185,000 / month RENT Management Fee JPY10,000/month **Key Money Deposit** 2 months **Lease Term** Standard lease for 24 months Available Now Renewal Fee 1 month 1 month + tax**Agent Fee** Key Replacement Fee: JPY18,000 Tax not included / Guarantor Company: TBC / No Key Money / Auto lock / Air-Con / Separated Toilet / Other Info Balcony / Penalty Fee for Early Cancellation / Musical Instrument Negotiable / IH Stoves / Bathroom dryer

\*The actual Layout & Size may differ slightly from this floor plans & pictures.

#301, 1-4-15, Hiroo, Shibuya-ku, Tokyo 150-0012, Japan +81 (0)3 6427 5860 inquiry@houserep-tokyo.com

 $\label{thm:continuous} Transaction \ Type: Intermediate \\ Agent \ Fee: 1 \ month + tax$ 