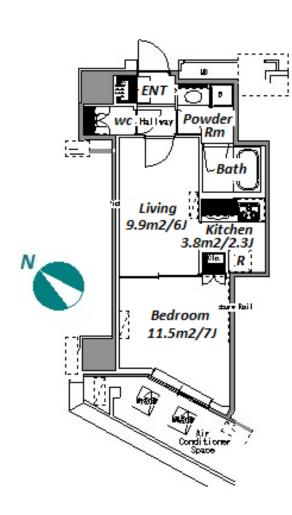

 $\label{eq:Transaction} Type: Intermediate \\ Agent Fee: 1 month + tax$ 

Website: www.houserep-tokyo.com

| nanote Line (8 min) |                       |                                                                                                                                                                                                                              |                          |            |
|---------------------|-----------------------|------------------------------------------------------------------------------------------------------------------------------------------------------------------------------------------------------------------------------|--------------------------|------------|
|                     | Lease Conditions      |                                                                                                                                                                                                                              |                          |            |
|                     | LAYOUT                | 1 BR                                                                                                                                                                                                                         |                          |            |
|                     | SIZE                  | 36.74 m <sup>2</sup> /395.46 ft <sup>2</sup>                                                                                                                                                                                 |                          |            |
|                     | RENT                  | JPY 206,000 / month                                                                                                                                                                                                          |                          |            |
|                     | <b>Management Fee</b> | JPY12,000/month                                                                                                                                                                                                              |                          |            |
|                     | Deposit               | 2 months                                                                                                                                                                                                                     | Key Money                | 1.5 months |
|                     | Lease Term            | Standard lease for 24 months                                                                                                                                                                                                 |                          |            |
|                     | Available             | End, Aug, 2024                                                                                                                                                                                                               |                          |            |
|                     | Renewal Fee           | 1 month                                                                                                                                                                                                                      |                          |            |
|                     | Agent Fee             | 1 month + tax                                                                                                                                                                                                                |                          |            |
|                     | Other Info            | Key Replacement Fee: JPY20,000 Tax not included / Guarantor Company: TBC / Auto lock / Air-Con / Separated Toilet / Balcony / Penalty Fee for Early Cancellation / Musical Instrument Negotiable / Flooring / Bathroom dryer |                          |            |
|                     | Building Information  |                                                                                                                                                                                                                              |                          |            |
|                     | Completion            | Feb, 2007                                                                                                                                                                                                                    | Earthquake<br>Resistance | New        |
|                     | Structure             | RC, 27 floors above and 3 basement floors                                                                                                                                                                                    |                          |            |
|                     | Car Parking           | JPY48,000 + tax / month                                                                                                                                                                                                      |                          |            |
|                     | Bicycle Parking       | for 1 space ( Included )                                                                                                                                                                                                     |                          |            |
|                     | Music<br>Instrument   | Negotiable                                                                                                                                                                                                                   | Pet                      | -          |
|                     | Facilities            | Motorcycle Parking (TBC) / Front desk / Janitor /<br>Delivery box / Elevator / Close to Station / High-<br>rise                                                                                                              |                          |            |