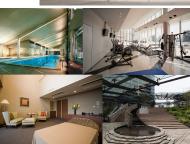

| Music nstrument  - Pet Negotiable  Motorcycle Parking (TBC) / Gym (extra charge) / Within 20 min to Tokyo station by car / Near Large Parks / pool / Front desk / Concierge / Janitor / Delivery box / Elevator / High-rise | ycle Parking | for 2 spaces ( Included )                                                                               |     |            |  |
|-----------------------------------------------------------------------------------------------------------------------------------------------------------------------------------------------------------------------------|--------------|---------------------------------------------------------------------------------------------------------|-----|------------|--|
| Facilities Within 20 min to Tokyo station by car / Near Large Parks / pool / Front desk / Concierge / Janitor /                                                                                                             |              | -                                                                                                       | Pet | Negotiable |  |
|                                                                                                                                                                                                                             | Facilities   | Within 20 min to Tokyo station by car / Near Large<br>Parks / pool / Front desk / Concierge / Janitor / |     |            |  |