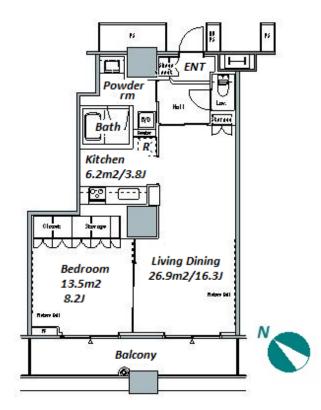

| Lease Conditions     |                                                                                                                                                                |  |  |  |
|----------------------|----------------------------------------------------------------------------------------------------------------------------------------------------------------|--|--|--|
| LAYOUT               | 1 BR                                                                                                                                                           |  |  |  |
| SIZE                 | 66.91 m <sup>2</sup> /720.21 ft <sup>2</sup>                                                                                                                   |  |  |  |
| RENT                 | JPY 232,000 / month                                                                                                                                            |  |  |  |
| Management Fee       | JPY15,000/month                                                                                                                                                |  |  |  |
| Deposit              | 2 months Key Money -                                                                                                                                           |  |  |  |
| Lease Term           | Standard lease for 24 months                                                                                                                                   |  |  |  |
| Available            | End, Jun, 2024                                                                                                                                                 |  |  |  |
| Renewal Fee          | 1 month                                                                                                                                                        |  |  |  |
| Agent Fee            | 1 month + tax                                                                                                                                                  |  |  |  |
| Other Info           | No Key Money / Free rent / Auto lock / Air-Con /<br>Separated Toilet / Balcony / Internet Included /<br>Penalty Fee for Early Cancellation / Bathroom<br>dryer |  |  |  |
| Building Information |                                                                                                                                                                |  |  |  |
|                      |                                                                                                                                                                |  |  |  |