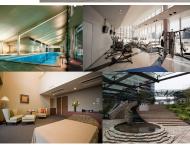

| Building Information |                                                                                                                                                                                                   |                          |            |  |
|----------------------|---------------------------------------------------------------------------------------------------------------------------------------------------------------------------------------------------|--------------------------|------------|--|
| Completion           | Jan, 2008                                                                                                                                                                                         | Earthquake<br>Resistance | New        |  |
| Structure            | RC, 58 floors above and 2 basement floors                                                                                                                                                         |                          |            |  |
| Car Parking          | $JPY30,800 \sim 37,700 + tax / month$                                                                                                                                                             |                          |            |  |
| Bicycle Parking      | for 2 spaces ( Included )                                                                                                                                                                         |                          |            |  |
| Music<br>Instrument  | Negotiable                                                                                                                                                                                        | Pet                      | Negotiable |  |
| Facilities           | Motorcycle Parking (TBC) / Gym (extra charge) /<br>Within 20 min to Tokyo station by car / Near Large<br>Parks / pool / Front desk / Concierge / Janitor /<br>Delivery box / Elevator / High-rise |                          |            |  |