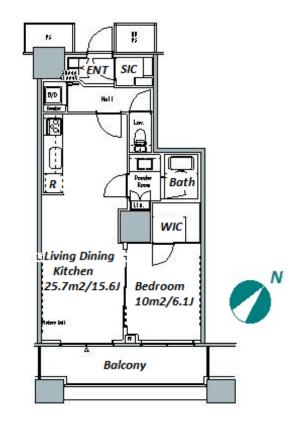

Transaction Type: Intermediate Agent Fee: 1 month + tax

Website: www.houserep-tokyo.com

| Lease Conditions      |                                                                                                                                                                                                      |           |   |
|-----------------------|------------------------------------------------------------------------------------------------------------------------------------------------------------------------------------------------------|-----------|---|
| LAYOUT                | 1 BR                                                                                                                                                                                                 |           |   |
| SIZE                  | 54.21 m <sup>2</sup> /583.51 ft <sup>2</sup>                                                                                                                                                         |           |   |
| RENT                  | JPY 214,000 / month                                                                                                                                                                                  |           |   |
| <b>Management Fee</b> | JPY15,000/month                                                                                                                                                                                      |           |   |
| Deposit               | 2 months                                                                                                                                                                                             | Key Money | - |
| Lease Term            | Standard lease for 24 months                                                                                                                                                                         |           |   |
| Available             | Early, Jul, 2024                                                                                                                                                                                     |           |   |
| Renewal Fee           | 1 month                                                                                                                                                                                              |           |   |
| Agent Fee             | 1 month + tax                                                                                                                                                                                        |           |   |
| Other Info            | No Key Money / Free rent / Auto lock / Air-Con /<br>Separated Toilet / Balcony / Internet Included /<br>Penalty Fee for Early Cancellation / Musical<br>Instrument Negotiable / Bathroom dryer / WIC |           |   |