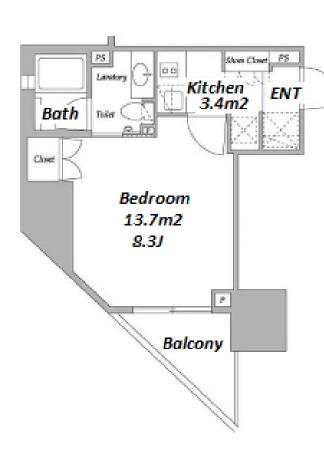

Transaction Type: Intermediate Agent Fee: 1 month + tax

Website: www.houserep-tokyo.com

| Lease Conditions     |                                                                                                                                                                              |                          |     |
|----------------------|------------------------------------------------------------------------------------------------------------------------------------------------------------------------------|--------------------------|-----|
| LAYOUT               | Studio                                                                                                                                                                       |                          |     |
| SIZE                 | 25.81 m <sup>2</sup> /277.81 ft <sup>2</sup>                                                                                                                                 |                          |     |
| RENT                 | JPY 140,000 / month                                                                                                                                                          |                          |     |
| Management Fee       | JPY10,000/month                                                                                                                                                              |                          |     |
| Deposit              | 2 months                                                                                                                                                                     | Key Money                | -   |
| Lease Term           | Standard lease for 24 months                                                                                                                                                 |                          |     |
| Available            | End, Jul, 2024                                                                                                                                                               |                          |     |
| Renewal Fee          | 1 month                                                                                                                                                                      |                          |     |
| Agent Fee            | 1 month + tax                                                                                                                                                                |                          |     |
| Other Info           | Key Replacement Fee : JPY50,000 Tax not included / Guarantor Company : TBC / Auto lock / Air-Con / Separated Toilet / Balcony / Internet Included / CS/CATV / Bathroom dryer |                          |     |
| Building Information |                                                                                                                                                                              |                          |     |
| Completion           | May, 2015                                                                                                                                                                    | Earthquake<br>Resistance | New |
| Structure            | RC, 14 floors above                                                                                                                                                          |                          |     |
| Car Parking          | TBC                                                                                                                                                                          |                          |     |
| Bicycle Parking      | for 1 space ( Included )                                                                                                                                                     |                          |     |
| Music<br>Instrument  | -                                                                                                                                                                            | Pet                      | N/A |