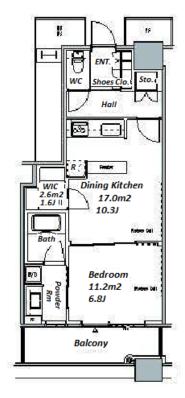

Transaction Type: Intermediate Agent Fee: 1 month + tax

Website: www.houserep-tokyo.com

| Lease Conditions     |                                                                                                                                                            |                          |            |
|----------------------|------------------------------------------------------------------------------------------------------------------------------------------------------------|--------------------------|------------|
| LAYOUT               | 1 BR                                                                                                                                                       |                          |            |
| SIZE                 | 47.38 m <sup>2</sup> /509.99 ft <sup>2</sup>                                                                                                               |                          |            |
| RENT                 | JPY 207,000 / month                                                                                                                                        |                          |            |
| Management Fee       | JPY10,000/month                                                                                                                                            |                          |            |
| Deposit              | 2 months Key Money -                                                                                                                                       |                          |            |
| Lease Term           | Ask for Details for months                                                                                                                                 |                          |            |
| Available            | End, Apr, 2024                                                                                                                                             |                          |            |
| Renewal Fee          | 1 month                                                                                                                                                    |                          |            |
| Agent Fee            | 1 month + tax                                                                                                                                              |                          |            |
| Other Info           | No Key Money / Auto lock / Air-Con / Separated<br>Toilet / Balcony / Internet Included / Flooring /<br>Bathroom dryer                                      |                          |            |
| Building Information |                                                                                                                                                            |                          |            |
| Completion           | Jan, 2008                                                                                                                                                  | Earthquake<br>Resistance | New        |
| Structure            | RC, 58 story                                                                                                                                               |                          |            |
| Car Parking          | JPY30,800 ~ 37,700 + tax / month                                                                                                                           |                          |            |
| Bicycle Parking      | for 2 spaces ( Included )                                                                                                                                  |                          |            |
| Music<br>Instrument  | -                                                                                                                                                          | Pet                      | Negotiable |
| Facilities           | Motorcycle Parking (TBC) / Gym (extra charge) /<br>Within 20 min to Tokyo station by car / Near Large<br>Parks / pool / Front desk / Concierge / Janitor / |                          |            |