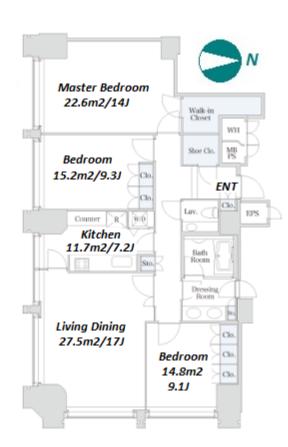

 $\label{eq:Transaction} Type: Intermediate \\ Agent Fee: 1 month + tax$ 

Website: www.houserep-tokyo.com

| - (                   |                                                                                                                                                                                                                                                |                          |         |
|-----------------------|------------------------------------------------------------------------------------------------------------------------------------------------------------------------------------------------------------------------------------------------|--------------------------|---------|
| Lease Conditions      |                                                                                                                                                                                                                                                |                          |         |
| LAYOUT                | 3 BR                                                                                                                                                                                                                                           |                          |         |
| SIZE                  | 122.26 m <sup>2</sup> /1315.99 ft <sup>2</sup>                                                                                                                                                                                                 |                          |         |
| RENT                  | JPY 890,000 / month                                                                                                                                                                                                                            |                          |         |
| <b>Management Fee</b> | -                                                                                                                                                                                                                                              |                          |         |
| Deposit               | 2 months                                                                                                                                                                                                                                       | Key Money                | -       |
| Lease Term            | Fixed term lease for 36 months                                                                                                                                                                                                                 |                          |         |
| Available             | End, Nov, 2024                                                                                                                                                                                                                                 |                          |         |
| Renewal Fee           | -                                                                                                                                                                                                                                              |                          |         |
| Agent Fee             | 1 month + tax                                                                                                                                                                                                                                  |                          |         |
| Other Info            | Depreciation: 1 month / Guarantor Company: Available / No Key Money / Auto lock / Fridge / Air-Con / Separated Toilet / Balcony / Penalty Fee for Early Cancellation / Nice Views / Washer / Dryer / Oven / Bathroom dryer / WIC / Corner Unit |                          |         |
| Building Information  |                                                                                                                                                                                                                                                |                          |         |
| Completion            | Jan, 2004                                                                                                                                                                                                                                      | Earthquake<br>Resistance | New     |
| Structure             | RC, 32 floors above and 2 basement floors                                                                                                                                                                                                      |                          |         |
| Car Parking           | JPY40,000 ~ 70,000/ month                                                                                                                                                                                                                      |                          |         |
| Bicycle Parking       | TBC                                                                                                                                                                                                                                            |                          |         |
| Music<br>Instrument   | -                                                                                                                                                                                                                                              | Pet                      | Allowed |
| Facilities            | Motorcycle Parking (TBC) / Trunk Room (TBC) / Gym (( Included )) / Within 20 min to Tokyo station by car / Near Large Parks / French Community / Front desk / Elevator / Close to Station / High-rise                                          |                          |         |