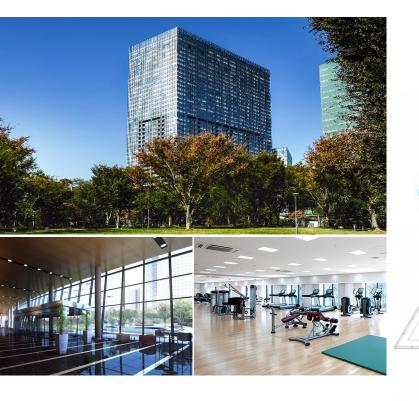

|         | FOR RENT                    | Property ID No. :110911                 |          |      |        | HOUSEREP TOKYO INC. Website : www.houserep-tokyo.com     |                        |  |
|---------|-----------------------------|-----------------------------------------|----------|------|--------|----------------------------------------------------------|------------------------|--|
|         | CENTRAL PARK TOWER LA       |                                         | Unit No. | ТҮРЕ |        | Tochoumae Station on Oedo Line (5 min)                   |                        |  |
|         | TOUR SHINJUKU               | l                                       | 3809     | Apt. | Access | Access Nishishinnjuku Station on Marunouchi Line (6 min) | arunouchi Line (6 min) |  |
| Address | 6-15-1, Nishishinjuku, Shir | 15-1, Nishishinjuku, Shinjuku-Ku, Tokyo |          |      |        | Shinnjuku Station on JR Yan                              | hanote Line (14 min)   |  |
|         |                             |                                         |          |      |        |                                                          |                        |  |

Luxury High Rise Residence in Nishi-Shinjuku, in front of Central Park

| Lease Conditions     |                                                                                                                                                                                                                                              |           |   |  |  |
|----------------------|----------------------------------------------------------------------------------------------------------------------------------------------------------------------------------------------------------------------------------------------|-----------|---|--|--|
| LAYOUT               | 2 BR                                                                                                                                                                                                                                         |           |   |  |  |
| SIZE                 | 187.24 m <sup>2</sup> /2015.43 ft <sup>2</sup>                                                                                                                                                                                               |           |   |  |  |
| RENT                 | JPY 1,470,000 / month                                                                                                                                                                                                                        |           |   |  |  |
| Management Fee       | -                                                                                                                                                                                                                                            |           |   |  |  |
| Deposit              | 2 months                                                                                                                                                                                                                                     | Key Money | - |  |  |
| Lease Term           | Fixed term lease for 36 months                                                                                                                                                                                                               |           |   |  |  |
| Available            | Early, Jun, 2024                                                                                                                                                                                                                             |           |   |  |  |
| Renewal Fee          | -                                                                                                                                                                                                                                            |           |   |  |  |
| Agent Fee            | 1 month + tax                                                                                                                                                                                                                                |           |   |  |  |
| Other Info           | Depreciation : 1 month / No Key Money / Auto<br>lock / Air-Con / Separated Toilet / Internet Included<br>/ Penalty Fee for Early Cancellation / 2+ bathrooms<br>/ Flooring / Floor Heating / IH Stoves / Bathroom<br>dryer / WIC / 2 Toilets |           |   |  |  |
| Building Information |                                                                                                                                                                                                                                              |           |   |  |  |
|                      |                                                                                                                                                                                                                                              |           |   |  |  |

|                     | During mornation                                                                                                                    |                          |         |  |  |  |  |
|---------------------|-------------------------------------------------------------------------------------------------------------------------------------|--------------------------|---------|--|--|--|--|
| Completion          | Feb, 2010                                                                                                                           | Earthquake<br>Resistance | New     |  |  |  |  |
| Structure           | SRC, 44 story                                                                                                                       |                          |         |  |  |  |  |
| Car Parking         | JPY40,000 ~ 65,000/ month                                                                                                           |                          |         |  |  |  |  |
| Bicycle Parking     | TBC                                                                                                                                 |                          |         |  |  |  |  |
| Music<br>Instrument | -                                                                                                                                   | Pet                      | Allowed |  |  |  |  |
| Facilities          | Motorcycle Parking (TBC) / Gym (( Included )) /<br>Near Large Parks / Front desk / Concierge /<br>Elevator / Sky lounge / High-rise |                          |         |  |  |  |  |
| Remarks             |                                                                                                                                     |                          |         |  |  |  |  |