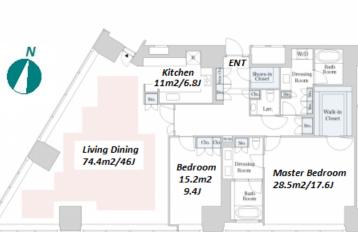

Luxury High Rise Residence in Nishi-Shinjuku, in front of Central Park

| Lease Conditions     |                                                                                                                                                                                                                                              |           |   |  |  |
|----------------------|----------------------------------------------------------------------------------------------------------------------------------------------------------------------------------------------------------------------------------------------|-----------|---|--|--|
| LAYOUT               | 2 BR                                                                                                                                                                                                                                         |           |   |  |  |
| SIZE                 | 187.24 m <sup>2</sup> /2015.43 ft <sup>2</sup>                                                                                                                                                                                               |           |   |  |  |
| RENT                 | JPY 1,470,000 / month                                                                                                                                                                                                                        |           |   |  |  |
| Management Fee       | -                                                                                                                                                                                                                                            |           |   |  |  |
| Deposit              | 2 months                                                                                                                                                                                                                                     | Key Money | - |  |  |
| Lease Term           | Fixed term lease for 36 months                                                                                                                                                                                                               |           |   |  |  |
| Available            | Early, Jun, 2024                                                                                                                                                                                                                             |           |   |  |  |
| Renewal Fee          | -                                                                                                                                                                                                                                            |           |   |  |  |
| Agent Fee            | 1 month + tax                                                                                                                                                                                                                                |           |   |  |  |
| Other Info           | Depreciation : 1 month / No Key Money / Auto<br>lock / Air-Con / Separated Toilet / Internet Included<br>/ Penalty Fee for Early Cancellation / 2+ bathrooms<br>/ Flooring / Floor Heating / IH Stoves / Bathroom<br>dryer / WIC / 2 Toilets |           |   |  |  |
| Building Information |                                                                                                                                                                                                                                              |           |   |  |  |
|                      |                                                                                                                                                                                                                                              |           |   |  |  |