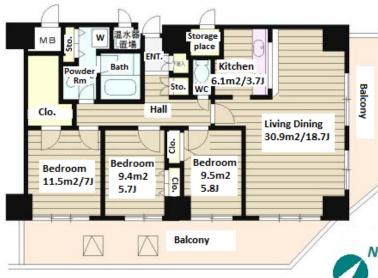

## High-rise Apt. in Meguro, along Yamate Street

| Lease Conditions     |                                                                                                                                                                                                                                     |           |         |
|----------------------|-------------------------------------------------------------------------------------------------------------------------------------------------------------------------------------------------------------------------------------|-----------|---------|
| LAYOUT               | 3 BR                                                                                                                                                                                                                                |           |         |
| SIZE                 | 100.15 m <sup>2</sup> /1078 ft <sup>2</sup>                                                                                                                                                                                         |           |         |
| RENT                 | JPY 406,000 / month                                                                                                                                                                                                                 |           |         |
| Management Fee       | -                                                                                                                                                                                                                                   |           |         |
| Deposit              | 2 months                                                                                                                                                                                                                            | Key Money | 1 month |
| Lease Term           | Standard lease for 24 months                                                                                                                                                                                                        |           |         |
| Available            | End, Sep, 2024                                                                                                                                                                                                                      |           |         |
| Renewal Fee          | 1 month                                                                                                                                                                                                                             |           |         |
| Agent Fee            | 1 month + tax                                                                                                                                                                                                                       |           |         |
| Other Info           | Key Replacement Fee : JPY20,000 Tax not included / Guarantor Company : TBC / Auto lock / Air-Con / Separated Toilet / Balcony / Musical Instrument Negotiable / CS/CATV / Flooring / IH Stoves / Bathroom dryer / WIC / Corner Unit |           |         |
| Building Information |                                                                                                                                                                                                                                     |           |         |

Motorcycle Parking (TBC) / Trunk Room ((

Included )) / Janitor / Delivery box / Elevator /

RC, 18 floors above and 2 basement floors

\*The actual Layout & Size may differ slightly from this floor plans & pictures.