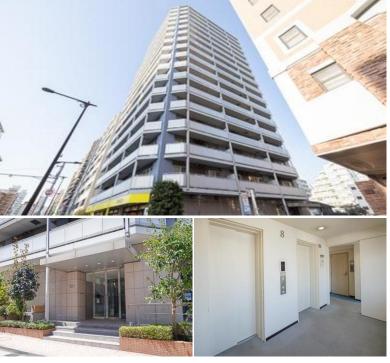

## TRESTAGE MEGURO

Unit No. TYPE1701 Apt.

Access

 $\begin{tabular}{ll} Meguro {\tt Station on } JR & Yamanote {\tt Line (9 min)} \\ Fudoumae {\tt Station on } Tokyu & Meguro {\tt Line (10 min)} \\ \end{tabular}$ 

2-22-11, Shimomeguro, Meguro-Ku, Tokyo

## High-rise Apt. in Meguro, along Yamate Street

| Lease Conditions     |                                                                                                                                                                                                                                     |           |         |
|----------------------|-------------------------------------------------------------------------------------------------------------------------------------------------------------------------------------------------------------------------------------|-----------|---------|
| LAYOUT               | 3 BR                                                                                                                                                                                                                                |           |         |
| SIZE                 | 100.15 m <sup>2</sup> /1078 ft <sup>2</sup>                                                                                                                                                                                         |           |         |
| RENT                 | JPY 406,000 / month                                                                                                                                                                                                                 |           |         |
| Management Fee       | -                                                                                                                                                                                                                                   |           |         |
| Deposit              | 2 months                                                                                                                                                                                                                            | Key Money | 1 month |
| Lease Term           | Standard lease for 24 months                                                                                                                                                                                                        |           |         |
| Available            | End, Sep, 2024                                                                                                                                                                                                                      |           |         |
| Renewal Fee          | 1 month                                                                                                                                                                                                                             |           |         |
| Agent Fee            | 1 month + tax                                                                                                                                                                                                                       |           |         |
| Other Info           | Key Replacement Fee : JPY20,000 Tax not included / Guarantor Company : TBC / Auto lock / Air-Con / Separated Toilet / Balcony / Musical Instrument Negotiable / CS/CATV / Flooring / IH Stoves / Bathroom dryer / WIC / Corner Unit |           |         |
| Building Information |                                                                                                                                                                                                                                     |           |         |