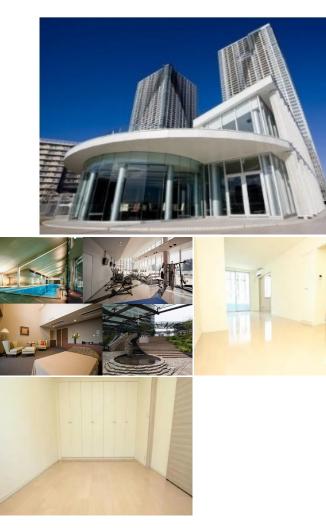

|                  | FOR RENT Property ID No. :108421 |          |          |      | HOUSEREP TOKYO INC. Website : www.houserep-tokyo.com |                                        |  |
|------------------|----------------------------------|----------|----------|------|------------------------------------------------------|----------------------------------------|--|
| Property<br>Name | THE TOKYO TOWERS MIDTOWER        |          | Unit No. | ТҮРЕ | Access                                               | Kachidoki Station on Oedo Line (6 min) |  |
| Name             |                                  |          | 827      | Apt. |                                                      |                                        |  |
| Address          | 6-3-2, Kachidoki, Chuo-Ku        | ı, Tokyo |          |      |                                                      |                                        |  |

## Luxurious Tower Residence in Kachidoki, Tokyo Bay Area

\*The actual Layout & Size may differ slightly from this floor plans & pictures.

Transaction Type : Intermediate Agent Fee : 1 month + tax

Website : www.houserep-tokyo.com

| Lease Conditions     |                                                                                                                                                                                                           |                          |            |  |  |  |  |  |
|----------------------|-----------------------------------------------------------------------------------------------------------------------------------------------------------------------------------------------------------|--------------------------|------------|--|--|--|--|--|
| LAYOUT               | 1 BR                                                                                                                                                                                                      |                          |            |  |  |  |  |  |
| SIZE                 | 58.42 m <sup>2</sup> /628.82 ft <sup>2</sup>                                                                                                                                                              |                          |            |  |  |  |  |  |
| RENT                 | JPY 208,000 / month                                                                                                                                                                                       |                          |            |  |  |  |  |  |
| Management Fee       | JPY15,000/month                                                                                                                                                                                           |                          |            |  |  |  |  |  |
| Deposit              | 2 months                                                                                                                                                                                                  | Key Money                | -          |  |  |  |  |  |
| Lease Term           | Standard lease for 24 months                                                                                                                                                                              |                          |            |  |  |  |  |  |
| Available            | End, Jun, 2024                                                                                                                                                                                            |                          |            |  |  |  |  |  |
| Renewal Fee          | 1 month                                                                                                                                                                                                   |                          |            |  |  |  |  |  |
| Agent Fee            | 1 month + tax                                                                                                                                                                                             |                          |            |  |  |  |  |  |
| Other Info           | No Key Money / Free rent / Auto lock / Air-Con /<br>Separated Toilet / Balcony / Internet Included /<br>Penalty Fee for Early Cancellation / Musical<br>Instrument Negotiable / Flooring / Bathroom dryer |                          |            |  |  |  |  |  |
| Building Information | Building Information                                                                                                                                                                                      |                          |            |  |  |  |  |  |
| Completion           |                                                                                                                                                                                                           | Earthquake<br>Resistance | New        |  |  |  |  |  |
| Structure            | RC, 58 floors above and 2 basement floors                                                                                                                                                                 |                          |            |  |  |  |  |  |
| Car Parking          | JPY30,800 ~ 37,700 + tax / month                                                                                                                                                                          |                          |            |  |  |  |  |  |
| Bicycle Parking      | for 2 spaces ( Included )                                                                                                                                                                                 |                          |            |  |  |  |  |  |
| Music<br>Instrument  | Negotiable                                                                                                                                                                                                | Pet                      | Negotiable |  |  |  |  |  |
| Facilities           | Motorcycle Parking (TBC) / Gym (extra charge) /<br>Within 20 min to Tokyo station by car / Near Large<br>Parks / pool / Front desk / Concierge / Janitor /<br>Delivery box / Elevator / High-rise         |                          |            |  |  |  |  |  |