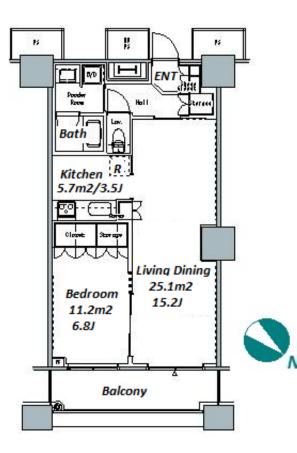

## Luxurious Tower Residence in Kachidoki, Tokyo Bay Area

\*The actual Layout & Size may differ slightly from this floor plans & pictures.

Transaction Type : Intermediate Agent Fee : 1 month + tax

Website : www.houserep-tokyo.com

| Lease Conditions     |                                                                                                                                                                                                           |                          |            |  |  |  |  |  |
|----------------------|-----------------------------------------------------------------------------------------------------------------------------------------------------------------------------------------------------------|--------------------------|------------|--|--|--|--|--|
| LAYOUT               | 1 BR                                                                                                                                                                                                      |                          |            |  |  |  |  |  |
| SIZE                 | 58.42 m <sup>2</sup> /628.82 ft <sup>2</sup>                                                                                                                                                              |                          |            |  |  |  |  |  |
| RENT                 | JPY 208,000 / month                                                                                                                                                                                       |                          |            |  |  |  |  |  |
| Management Fee       | JPY15,000/month                                                                                                                                                                                           |                          |            |  |  |  |  |  |
| Deposit              | 2 months                                                                                                                                                                                                  | Key Money                | -          |  |  |  |  |  |
| Lease Term           | Standard lease for 24 months                                                                                                                                                                              |                          |            |  |  |  |  |  |
| Available            | End, Jun, 2024                                                                                                                                                                                            |                          |            |  |  |  |  |  |
| Renewal Fee          | 1 month                                                                                                                                                                                                   |                          |            |  |  |  |  |  |
| Agent Fee            | 1 month + tax                                                                                                                                                                                             |                          |            |  |  |  |  |  |
| Other Info           | No Key Money / Free rent / Auto lock / Air-Con /<br>Separated Toilet / Balcony / Internet Included /<br>Penalty Fee for Early Cancellation / Musical<br>Instrument Negotiable / Flooring / Bathroom dryer |                          |            |  |  |  |  |  |
| Building Information | Building Information                                                                                                                                                                                      |                          |            |  |  |  |  |  |
| Completion           |                                                                                                                                                                                                           | Earthquake<br>Resistance | New        |  |  |  |  |  |
| Structure            | RC, 58 floors above and 2 basement floors                                                                                                                                                                 |                          |            |  |  |  |  |  |
| Car Parking          | JPY30,800 ~ 37,700 + tax / month                                                                                                                                                                          |                          |            |  |  |  |  |  |
| Bicycle Parking      | for 2 spaces ( Included )                                                                                                                                                                                 |                          |            |  |  |  |  |  |
| Music<br>Instrument  | Negotiable                                                                                                                                                                                                | Pet                      | Negotiable |  |  |  |  |  |
| Facilities           | Motorcycle Parking (TBC) / Gym (extra charge) /<br>Within 20 min to Tokyo station by car / Near Large<br>Parks / pool / Front desk / Concierge / Janitor /<br>Delivery box / Elevator / High-rise         |                          |            |  |  |  |  |  |