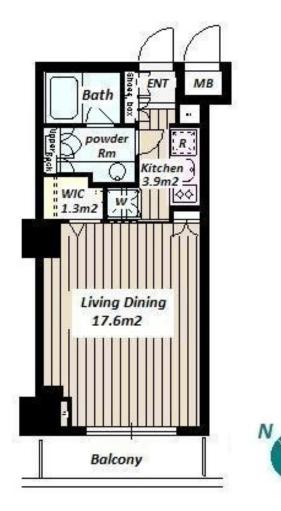

Remarks

Renters Insuarance : Required / Key replacement: extra charge / Pet:additional deposit (1 month) / Pet : a small dog only/ NO Cat

| LAYOUT               | Studio                                                                                                                                                                                             |                          |         |  |  |  |
|----------------------|----------------------------------------------------------------------------------------------------------------------------------------------------------------------------------------------------|--------------------------|---------|--|--|--|
| SIZE                 | 30.36 m <sup>2</sup> /326.79 ft <sup>2</sup>                                                                                                                                                       |                          |         |  |  |  |
| RENT                 | JPY 147,000 / month                                                                                                                                                                                |                          |         |  |  |  |
| Management Fee       | JPY8,000/month                                                                                                                                                                                     |                          |         |  |  |  |
| Deposit              | 2 months                                                                                                                                                                                           | -                        |         |  |  |  |
| Lease Term           | Standard lease for 24 months<br>Mid, Feb, 2024<br>1 month<br>1 month + tax                                                                                                                         |                          |         |  |  |  |
| Available            |                                                                                                                                                                                                    |                          |         |  |  |  |
| Renewal Fee          |                                                                                                                                                                                                    |                          |         |  |  |  |
| Agent Fee            |                                                                                                                                                                                                    |                          |         |  |  |  |
| Other Info           | Guarantor Company : TBC / No Key Money / Auto<br>lock / Air-Con / Separated Toilet / Balcony /<br>Penalty Fee for Early Cancellation / Musical<br>Instrument Negotiable / CS/CATV / Flooring / WIC |                          |         |  |  |  |
| Building Information |                                                                                                                                                                                                    |                          |         |  |  |  |
| Completion           | Feb, 2005                                                                                                                                                                                          | Earthquake<br>Resistance | New     |  |  |  |
| Structure            | RC, 14 story<br>TBC<br>N/A                                                                                                                                                                         |                          |         |  |  |  |
| Car Parking          |                                                                                                                                                                                                    |                          |         |  |  |  |
| Bicycle Parking      |                                                                                                                                                                                                    |                          |         |  |  |  |
| Music<br>Instrument  | Negotiable                                                                                                                                                                                         | Pet                      | Allowed |  |  |  |
| Facilities           | Facilities   Within 20 min walk to Roppongi / Within 20 Roppongi by train / Within 20 min to Tokyo by car / Near Large Parks / Delivery box / El / Close to Station                                |                          |         |  |  |  |