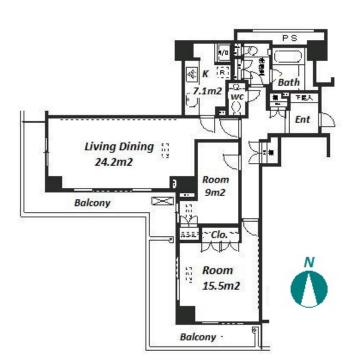

## Luxury Residence at "YEBISU GARDEN PLACE" in Ebisu / Meguro

Earthquake

\*The actual Layout & Size may differ slightly from this floor plans & pictures

HOUSEREP TOKYO INC. ハウスレップトーキョー株式会社

#301, 1-4-15, Hiroo, Shibuya-ku, Tokyo 150-0012, Japan +81 (0)3 6427 5860 inquiry@houserep-tokyo.com